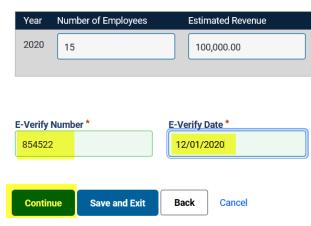

### **Business Ownership**

| Name                                 | Address             |                        | Phone / Email                     | Business<br>Owner | Registered<br>Agent | Alcohol<br>Licensee | Actions     |
|--------------------------------------|---------------------|------------------------|-----------------------------------|-------------------|---------------------|---------------------|-------------|
| business owne                        |                     | R<br>LE, GA 30046-6935 | (555) 555-5555<br>owner@email.com | V                 | $\checkmark$        |                     | Edit Delete |
| Add Business O                       | wner                |                        |                                   |                   |                     |                     |             |
| Continue                             | Save and Exit       | Back Cancel            |                                   |                   |                     |                     |             |
|                                      |                     |                        |                                   |                   |                     |                     |             |
|                                      |                     |                        |                                   |                   |                     |                     |             |
| Doing Business As<br>LR TRAINING DOC |                     |                        |                                   |                   |                     |                     |             |
| Revenue Informat                     | tion                |                        |                                   |                   |                     |                     |             |
| Year Numbe                           | er of Employees     | Estimated Revenu       | e                                 |                   |                     |                     |             |
| 2020 15                              |                     | 100,000.00             |                                   |                   |                     |                     |             |
|                                      |                     |                        |                                   |                   |                     |                     |             |
| Continue                             | Save and Exit       | Back Cancel            |                                   |                   |                     |                     |             |
| Error: E-Verify                      | Number and Date are | e required.            |                                   |                   |                     |                     |             |

12. Please provide number of employees' company wide, regardless of city, state, or country. Provide projected Georgia gross revenue for the calendar year. Any employer having more than 10 employees, must obtain their E-verify number and provide the number and date issued on application.