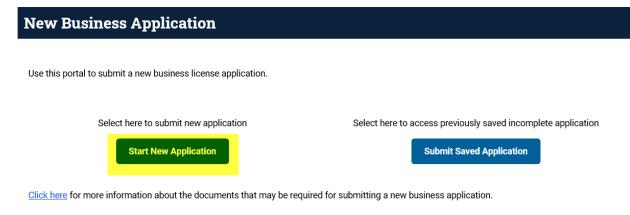

1. Click "Start New Application" to begin the process of starting a new application.

Departments > Planning and Development > Licensing and Revenue > New Business Application

🔒 Print