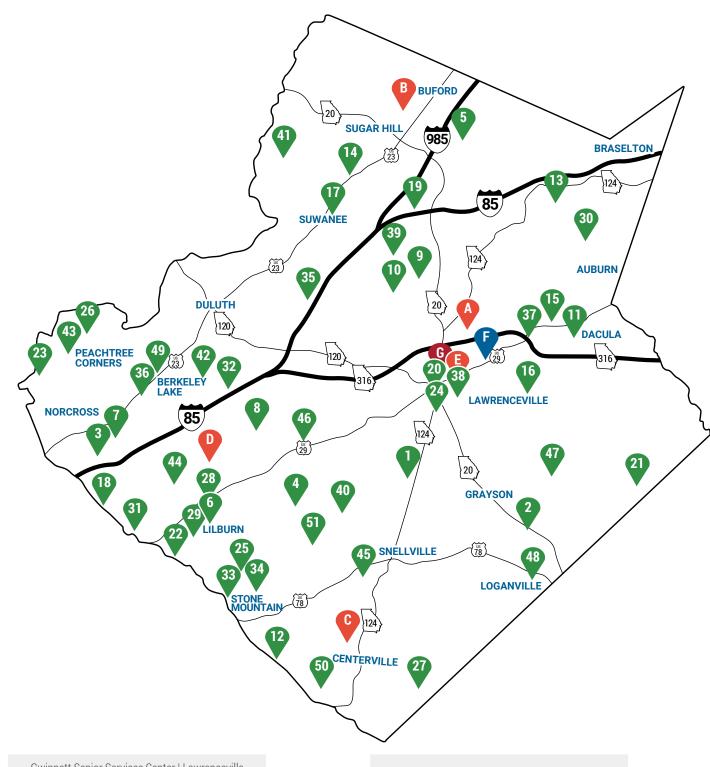

Volunteer to help organize and distribute breakfast and lunch sacks. VolunteerGwinnett.net

| Pa                      | rk Locations & Amenities                                                                                         | Field             |                  | u.               |          |               |         | Field                   |           | _                   |                 |                 |            |             |              | ourt                  |            |              | Court               | Itn. Bike                  | aved                  | alking Pat                  |
|-------------------------|------------------------------------------------------------------------------------------------------------------|-------------------|------------------|------------------|----------|---------------|---------|-------------------------|-----------|---------------------|-----------------|-----------------|------------|-------------|--------------|-----------------------|------------|--------------|---------------------|----------------------------|-----------------------|-----------------------------|
| E = E<br>B = N<br>P = F | Under Construction<br>questrian Trail<br>Mountain Bike Trail<br>Pavilion<br>Meadow                               | Baseball/Softball | Basketball Court | Community Garden | Dog Park | Facility/Room | Fishing | Football/Multiuse Field | Gymnasium | Historical/Cultural | Lake/Pond/River | Pavilion/Meadow | Playground | Pool-Indoor | Pool-Outdoor | Sand Volleyball Court | Skate Park | Soccer Field | Tennis/Pickleball ( | Trail-Equestrian/Mtn. Bike | Trail-Paved/Non-Paved | Outdoor Lighted Walking Pat |
| 1                       | Alexander Park   Lawrenceville   678.277.0890<br>Multiple entrances                                              |                   |                  |                  | •        |               | •       |                         |           |                     | •               | P<br>M          | •          |             |              |                       |            |              |                     |                            | •                     |                             |
| 2                       | Bay Creek Park   Loganville   678.277.0893                                                                       | •                 | •                |                  |          |               |         | •                       |           |                     |                 | P<br>M          | •          |             |              |                       | •          |              | •                   |                            | •                     | •                           |
| 3                       | Best Friend Park   Norcross   678.277.0222                                                                       | •                 | •                |                  |          |               |         |                         | •         |                     |                 | Р               | •          |             | •            |                       |            |              | •                   |                            | •                     | •                           |
| 4                       | Bethesda Park & Aquatic Center   Lawrenceville 678.277.0179<br>Multiple entrances                                | •                 | •                | •                |          | •             | •       | •                       |           |                     | •               | Р               | •          | •           |              |                       |            | •            |                     |                            | •                     | •                           |
| 5                       | Bogan Park & Aquatic Center   Buford   678.277.0850                                                              | •                 | •                |                  |          | •             | •       |                         | •         |                     | •               | Р               | •          | •           |              | •                     |            |              | •                   |                            | •                     |                             |
| 6                       | Bryson Park   Lilburn   678.277.0860                                                                             |                   | •                |                  |          |               |         | •                       |           |                     |                 | Р               | •          |             |              | •                     |            | •            |                     |                            | •                     | •                           |
| 7                       | Cemetery Field   Norcross   678.277.0222                                                                         |                   |                  |                  |          |               |         | •                       |           |                     |                 |                 |            |             |              |                       |            |              |                     |                            |                       |                             |
| 8                       | Club Drive Park   Lawrenceville   678.277.0179                                                                   |                   | •                |                  |          |               | •       |                         |           |                     | •               | P<br>M          | •          |             |              |                       |            |              |                     |                            | •                     |                             |
| 9                       | Collins Hill Golf Course   Lawrenceville   770.822.5400<br>Multiple entrances   CollinsHillGolf.com              |                   |                  |                  |          |               |         |                         |           |                     |                 |                 |            |             |              |                       |            |              |                     |                            |                       |                             |
| 10                      | Collins Hill Park & Aquatic Center   Lawrenceville   770.237.5647                                                | •                 | •                |                  |          | •             | •       |                         |           |                     | •               | Р               | •          | •           | •            | •                     |            |              |                     |                            | •                     |                             |
| 11                      | Dacula Park & Activity Building   Dacula   678.277.0890<br>Multiple entrances                                    | •                 |                  | •                |          | •             |         | •                       |           |                     | •               | Р               | •          |             | •            | •                     |            |              | •                   |                            | •                     |                             |
| 12                      | DeShong Park   Stone Mountain   770.978.5271                                                                     |                   | •                |                  |          |               |         |                         |           |                     |                 | P<br>M          | •          |             |              |                       | •          |              |                     |                            | •                     |                             |
| 13                      | Duncan Creek Park   Dacula   678.277.0855                                                                        |                   | •                |                  |          |               |         | •                       |           |                     |                 | P<br>M          | •          |             |              | •                     | •          |              |                     |                            | •                     | •                           |
| 14                      | E. E. Robinson Park   Sugar Hill   678.277.0910<br>Multiple entrances                                            | •                 |                  | •                |          |               |         | •                       |           |                     |                 | Р               | •          |             |              | •                     |            |              | •                   |                            | •                     | •                           |
| 15                      | Elisha Winn Site   Dacula   770.822.5174                                                                         |                   |                  |                  |          |               |         |                         |           | •                   |                 |                 |            |             |              |                       |            |              |                     |                            | •                     |                             |
| 16                      | Freeman's Mill Park   Lawrenceville   770.822.5178                                                               |                   |                  |                  |          |               |         |                         |           | •                   | •               | М               | •          |             |              |                       |            |              |                     |                            | •                     |                             |
| 17                      | George Pierce Park   Suwanee   678.277.0910                                                                      | •                 | •                |                  |          | •             |         | •                       | •         |                     | •               | Р               | •          |             |              |                       |            | •            |                     |                            | •                     |                             |
| 18                      | Graves Park   Norcross   678.277.0860                                                                            |                   |                  | •                | •        |               |         |                         |           |                     |                 | Р               | •          |             |              | •                     |            | •            | •                   |                            | •                     |                             |
| 19                      | Gwinnett Environmental & Heritage Center   Buford   770.904.3500                                                 |                   |                  |                  |          | •             |         |                         |           | •                   |                 | Р               |            |             |              |                       |            |              |                     |                            | •                     |                             |
| 20                      | Gwinnett Historic Courthouse   Lawrenceville   770.822.5450                                                      |                   |                  |                  |          | •             |         |                         |           | •                   |                 |                 |            |             |              |                       |            |              |                     |                            |                       |                             |
| 21                      | Harbins Park   Dacula   678.277.0890<br>Multiple entrances                                                       | •                 |                  |                  | •        |               | •       | •                       |           |                     | •               | P<br>M          | •          |             |              |                       |            |              |                     | E<br>B                     | •                     | •                           |
| 22                      | Harmony Grove Soccer Complex   Lilburn   770.978.5271                                                            |                   |                  |                  |          |               |         |                         |           |                     |                 |                 |            |             |              |                       |            | •            |                     |                            |                       |                             |
| 23                      | Holcomb Bridge Park   678.277.0920<br>4300 Holcomb Bridge Road, Peachtree Corners                                |                   |                  |                  |          |               | •       |                         |           |                     | •               | Р               | •          |             |              |                       |            |              |                     |                            | •                     |                             |
| 24                      | Isaac Adair House   Lawrenceville   770.822.5450<br>Lawrenceville Female Seminary   Lawrenceville   770.822.5178 |                   |                  |                  |          | •             |         |                         |           | •                   |                 | М               |            |             |              |                       |            |              |                     |                            |                       |                             |
| 25                      | J. B. Williams Park   Lilburn   678.277.0179                                                                     | •                 |                  | •                | •        |               |         |                         |           |                     |                 | Р               | •          |             |              |                       | •          |              |                     |                            | •                     | •                           |
| 26                      | Jones Bridge Park   Peachtree Corners   678.277.0920                                                             |                   |                  |                  |          | •             | •       |                         |           |                     | •               | Р               | •          |             |              | •                     |            | •            |                     |                            | •                     |                             |
| 27                      | Lenora Park   Snellville   770.978.5271<br>Multiple entrances                                                    | •                 | •                | •                | •        | •             | •       | UC                      | •         |                     | •               | Р               | •          |             | •            |                       |            |              |                     |                            | •                     | •                           |
| 28                      | Lilburn Activity Building   Lilburn   678.277.0875                                                               |                   |                  |                  |          | •             |         |                         |           |                     |                 |                 |            |             |              |                       |            |              |                     |                            |                       |                             |
| 29                      | Lions Club Park   Lilburn   678.277.0860                                                                         | •                 |                  |                  |          |               |         |                         |           |                     |                 | Р               | •          |             |              |                       |            |              |                     |                            | •                     |                             |
| 30                      | Little Mulberry Park   Auburn   678.277.0850<br>Multiple entrances                                               |                   |                  |                  |          |               | •       |                         |           |                     | •               | P<br>M          | •          |             |              |                       |            |              |                     | E                          | •                     |                             |
|                         |                                                                                                                  |                   |                  |                  |          |               |         |                         |           |                     | -               | PAR             | ΚL         | ОС          | ATI          | ON                    | S &        | AM           | IENI                | TIE                        | S                     | 27                          |

| UC =<br>E = E<br>B = I<br>P = I | rk Locations & Amenities  *Under Construction  Equestrian Trail  Mountain Bike Trail  Pavilion  Meadow                      | Baseball/Softball Field | Basketball Court | Community Garden | Dog Park | Facility/Room | Fishing | Football/Multiuse Field | Gymnasium | Historical/cultural | Lake/Pond/River | Pavilion/Meadow | Playground | Pool-Indoor | Pool-Outdoor | Sand Volleyball Court | Skate Park | Soccer Field | Tennis/Pickleball Court | Trail-Equestrian/Mtn. Bike | Trail-Paved/Non-Paved | Outdoor Lighted Walking Path |
|---------------------------------|-----------------------------------------------------------------------------------------------------------------------------|-------------------------|------------------|------------------|----------|---------------|---------|-------------------------|-----------|---------------------|-----------------|-----------------|------------|-------------|--------------|-----------------------|------------|--------------|-------------------------|----------------------------|-----------------------|------------------------------|
| 31                              | Lucky Shoals Park   Norcross   678.277.0860                                                                                 | •                       | •                |                  |          | •             |         | •                       | •         |                     |                 | Р               | •          |             |              |                       |            | •            | •                       |                            | •                     | •                            |
| 32                              | McDaniel Farm Park   Duluth   770.814.4920<br>Multiple entrances                                                            |                         |                  |                  | •        | •             |         |                         |           | •                   |                 | P<br>M          | •          |             |              |                       |            |              |                         |                            | •                     |                              |
| 33                              | Mountain Park Aquatic Center   Stone Mountain 678.277.0870<br>Mountain Park Activity Building   Stone Mountain 678.277.0179 |                         |                  |                  |          | •             |         |                         |           |                     |                 |                 |            | •           | •            |                       |            |              |                         |                            | •                     |                              |
| 34                              | Mountain Park Park   Lilburn   770.978.5271<br>Mountain Park Park Depot   Lilburn   678.277.0179                            | •                       |                  |                  |          |               |         | •                       |           |                     |                 | Р               | •          |             |              |                       | •          |              | •                       |                            | •                     |                              |
| 35                              | Peachtree Ridge Park   Suwanee   678.277.0910                                                                               | •                       | •                | •                |          |               |         | •                       |           |                     |                 | P<br>M          | •          |             |              |                       |            | •            |                         |                            | •                     | •                            |
| 36                              | Pinckneyville Park   Berkeley Lake   678.277.0920<br>Multiple entrances                                                     | •                       |                  |                  | •        | •             | •       |                         |           |                     | •               | Р               | •          |             |              | •                     | •          | •            |                         |                            | •                     |                              |
| 37                              | Rabbit Hill Park   Dacula   678.277.0893<br>Multiple entrances                                                              | •                       | •                |                  | •        |               | •       | •                       |           |                     | •               | P<br>M          | •          |             |              | •                     |            | •            |                         |                            | •                     |                              |
| 38                              | Rhodes Jordan Park   Lawrenceville   678.277.0890                                                                           | •                       | •                | •                |          | •             | •       | •                       | •         |                     | •               | P<br>M          | •          |             | •            |                       |            | •            | •                       |                            | •                     |                              |
| 39                              | Rock Springs Park   Lawrenceville   770.417.2210 Multiple entrances                                                         |                         |                  |                  | •        |               |         | •                       |           |                     |                 | Р               | •          |             |              |                       |            | •            | •                       |                            | •                     | •                            |
| 40                              | Ronald Reagan Park   Lawrenceville   678.277.0179                                                                           |                         | •                |                  | •        |               |         |                         |           |                     | •               | Р               | •          |             |              |                       | •          |              |                         |                            | •                     |                              |
| 41                              | Settles Bridge Park   Suwanee   678.277.0910                                                                                |                         |                  |                  | •        |               |         |                         |           |                     |                 | P<br>M          | •          |             |              |                       | •          |              |                         |                            | •                     |                              |
| 42                              | Shorty Howell Park   Duluth   678.277.0906                                                                                  | •                       |                  |                  |          | •             |         | •                       |           |                     | •               | P<br>M          | •          |             |              |                       |            |              |                         |                            | •                     | •                            |
| 43                              | Simpsonwood Park   Peachtree Corners   770.822.5450                                                                         |                         |                  |                  |          | •             |         |                         |           | •                   |                 | P<br>M          |            |             |              | •                     |            |              |                         |                            | •                     |                              |
| 44                              | Singleton Park   Norcross   <i>Under Construction</i>                                                                       |                         |                  |                  |          |               |         |                         |           |                     |                 |                 |            |             |              |                       |            |              |                         |                            |                       |                              |
| 45                              | South Gwinnett Park   Snellville   770.978.5271<br>Multiple entrances                                                       | •                       |                  |                  |          |               |         | •                       |           |                     |                 |                 | •          |             |              |                       |            |              |                         |                            | •                     |                              |
| 46                              | Sweet Water Park   Lawrenceville   678.277.0179                                                                             |                         | •                |                  |          |               |         |                         |           |                     |                 | Р               | •          |             |              | •                     |            |              | •                       |                            | •                     |                              |
| 47                              | Tribble Mill Park   Lawrenceville   678.277.0890<br>Multiple entrances                                                      |                         |                  |                  |          |               | •       |                         |           |                     | •               | P<br>M          | •          |             |              |                       |            |              |                         | E<br>B                     | •                     |                              |
| 48                              | Vines Park   Loganville   678.277.0890<br>VinesMansion.com                                                                  |                         |                  | •                |          | •             |         |                         |           | •                   | •               |                 |            |             |              |                       |            |              |                         |                            | •                     |                              |
| 49                              | West Gwinnett Park & Aquatic Center   Berkeley Lake   678.407.8801                                                          |                         |                  | •                |          | •             |         | •                       |           |                     |                 |                 |            | •           | •            |                       |            | •            |                         |                            | •                     | •                            |
| 50                              | Yellow River Park   Stone Mountain   678.978.5271<br>Multiple entrances                                                     |                         |                  |                  |          |               | •       |                         |           |                     | •               | P<br>M          | •          |             |              |                       |            |              |                         | E<br>B                     | •                     |                              |
| 51                              | Yellow River Post Office Site   Lilburn   770.814.4920                                                                      |                         |                  |                  |          |               |         |                         |           | •                   |                 |                 |            |             |              |                       |            |              |                         |                            | •                     |                              |

# **HELP LOCATORS**

In an emergency on a trail, give the 911 operator the closest HELP LOCATOR NUMBER to assist in finding your location.

#### Parks with help locators:

Bethesda Park Harbins Park Ivy Creek Greenway Lenora Park Little Mulberry Park McDaniel Farm Park

Pinckneyville Park Rock Springs Park Settles Bridge Park

- Gwinnett Senior Services Center | Lawrenceville
- 678.377.4150 OneStop 4 Help | 678.822.8850 Veteran & Family Services | 678.226.9177
- OneStop Buford | Buford 678.225.5360 Buford Senior Center | 678.225.5367
- OneStop Centerville | Snellville 678.277.0228 Centerville Senior Center | 678.277.0230
- OneStop Norcross | Norcross 678.225.5400 Norcross Senior Center | 678.225.5430

- **E** Lawrenceville Senior Center | Lawrenceville 678.277.0970
- F Bill Atkinson Animal Welfare Center | Lawrenceville 770.339.3200
- G GVernment Annex Building

#### Plan Your Trip

Visit RideGwinnett.com or download the myStop Mobile app for available routes and real-time tracking.

PARK LOCATIONS & AMENITIES | 28 LOCATIONS & MAP | 29

REUNION WORKBOOK

LOCAL VENDOR LIST