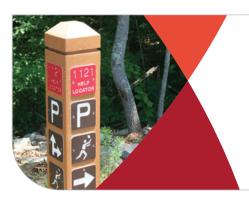

# **HELP LOCATORS**

In an emergency on a trail, give the 911 operator the closest HELP LOCATOR NUMBER to assist in finding your location.

#### Parks with help locators:

Bethesda Park Harbins Park Ivy Creek Greenway Lenora Park Little Mulberry Park McDaniel Farm Park

Pinckneyville Park Rock Springs Park Settles Bridge Park

- Gwinnett Senior Services Center | Lawrenceville
- 678.377.4150 OneStop 4 Help | 678.822.8850 Veteran & Family Services | 678.226.9177
- OneStop Buford | Buford 678.225.5360 Buford Senior Center | 678.225.5367
- OneStop Centerville | Snellville 678.277.0228 Centerville Senior Center | 678.277.0230
- OneStop Norcross | Norcross 678.225.5400 Norcross Senior Center | 678.225.5430