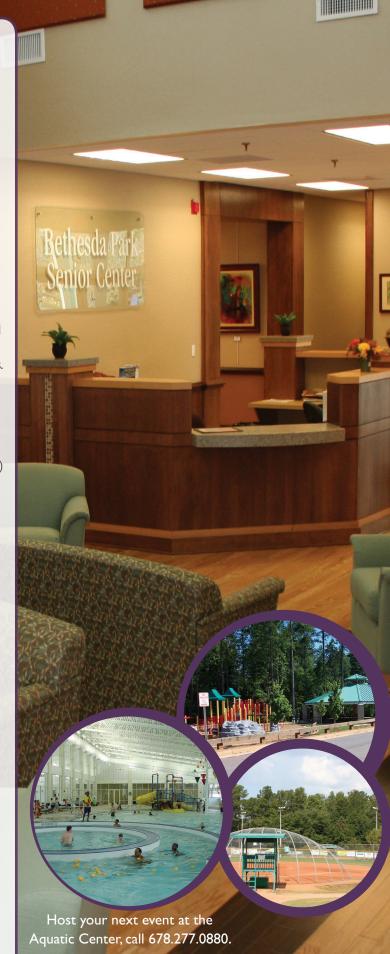

Located conveniently in Lawrenceville on 159 beautifully wooded acres, Bethesda Park has something for everyone to enjoy! Bethesda Park holds a Senior Center, Aquatic Center, picturesque lake and trails, pavilions, playgrounds, and sports fields.

Perfect for family reunions, company picnics, birthday parties and more! This venue will suit most any occasion.

Rented exclusively to Seniors, the newly renovated Senior Center includes a scenic patio, meeting rooms, lounge, recreation room with billiards tables, and large multi-purpose ballroom with catering kitchen.

The Aquatic Center features an indoor instructional pool and leisure play pool. It's perfect for swim meets, birthday parties, or other private celebrations.