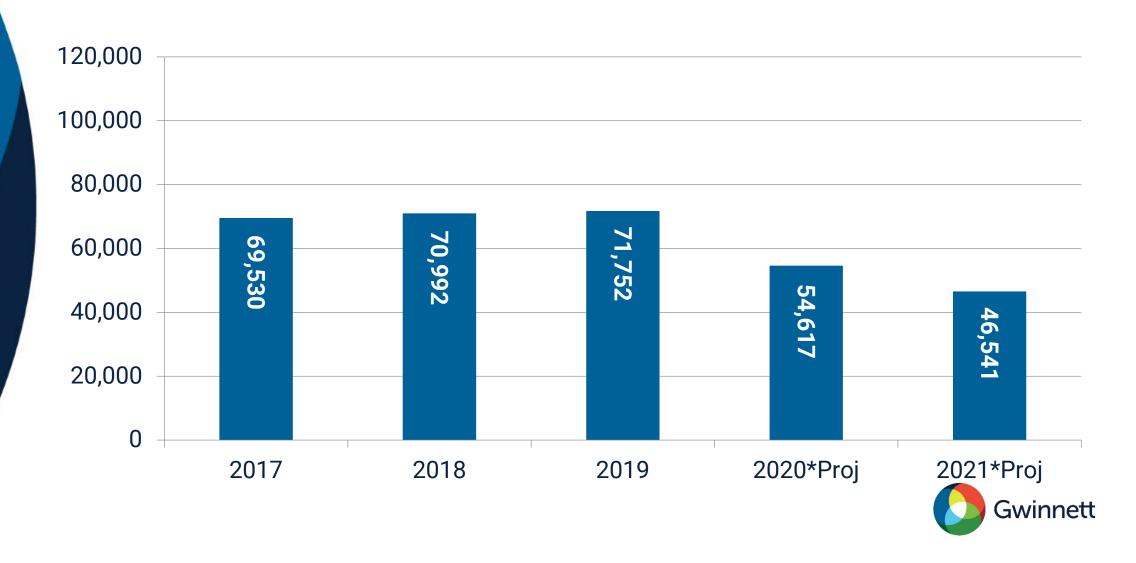

9

\$7,121,569.43\*

\*Collected by Recorder's Court Clerk



## School Bus Revenue

**School Bus Cameras** 

January – December 2019

14,395 Citations Issued

| <b>Gwinnett County</b>         | \$ 650,081.15  |
|--------------------------------|----------------|
| Gwinnett County Public Schools | \$ 650,081.15  |
| Redflex                        | \$1,313,758.25 |
| Total                          | \$2,613,920.55 |

## School Bus Revenue

**School Bus Cameras** 

January – March 2020

2,726 Citations Issued

| <b>Gwinnett County</b>         | \$ 225,748.24 |
|--------------------------------|---------------|
| Gwinnett County Public Schools | \$ 225,748.24 |
| Redflex                        | \$ 451,977.81 |
| Total                          | \$ 903,474.29 |



# Citations Filed by Year



## Citations Revenue



## Questions?