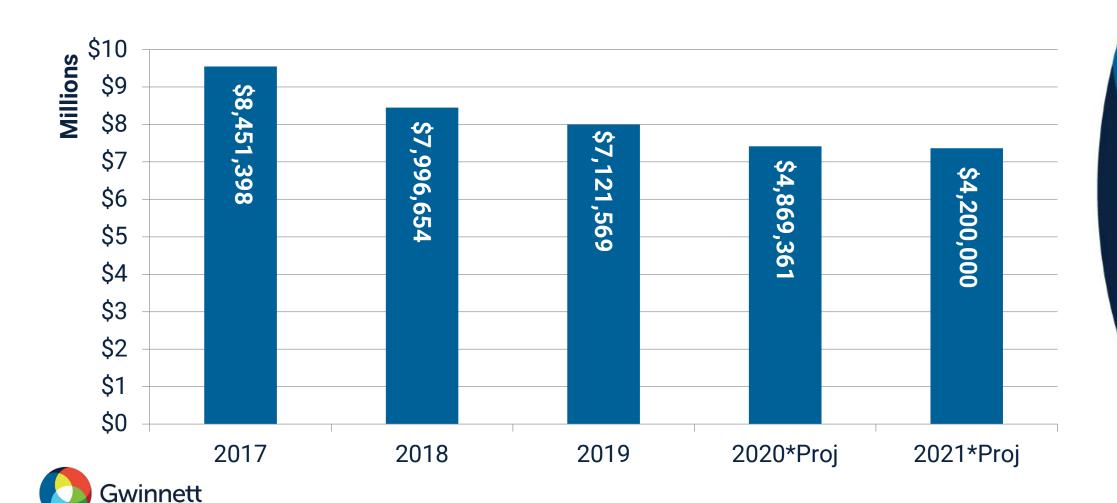

#### Revenue

Total Submitted to Finance Department 2019

\$7,121,569.43\*

\*Collected by Recorder's Court Clerk

## Citations Revenue