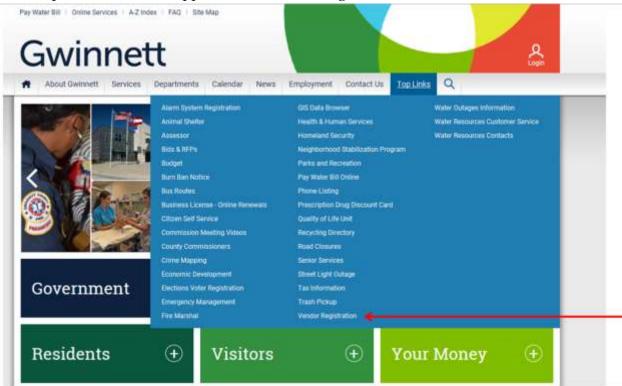

### 2. Place cursor over the Top Links button.

#### 3. A drop down menu will appear. Select Vendor Registration.