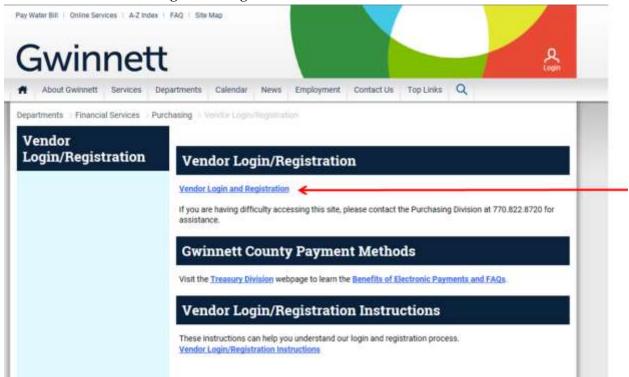

#### 4. Click on the Vendor Login and Registration link.

5. Click the Register Here link.

| Gwinnett Justice an | gwinnett<br>Supplier Self Services            |
|---------------------|-----------------------------------------------|
| and the se          | Register here <<br>User: *                    |
| をおいたか               | Password: *                                   |
| Land Barton         | Change Password Forgot your password? Contact |