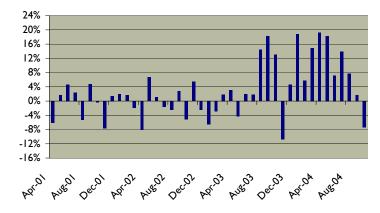

### Leading Economic Index Drops Due to Sharp Decline in Permits; Current Economic Index also Down Slightly Due to Slowing Retail Sales

# in this issue economic indicators 10 '04 employment index data

The Gwinnett County Index of Leading Economic Indicators declined sharply in November, as four of the five leading indicators deteriorated during the month. The largest shock to the index was a 39 percent drop in the number of single-family building permits (seasonally adjusted). However, even with the decline the index, it was still slightly above where it was a year ago. The leading index, which is designed to forecast the county's economic performance 3 to 6 months in advance, has been above the 12-month moving average for nine of the last twelve months. This is significant because if the

index is consistently above this average the economy is likely to enter (or continue) a period of economic expansion (Figure 1).

As mentioned, four of the five leading indicators declined in November. However, with the exception of single-family building permits, the declines were small. Single-family permits did decline sharply in November, but it is likely that this is a one-month anomaly and we expect permits in December to increase significantly. Even with the sharp decline, year-to-date through November, single-family permits