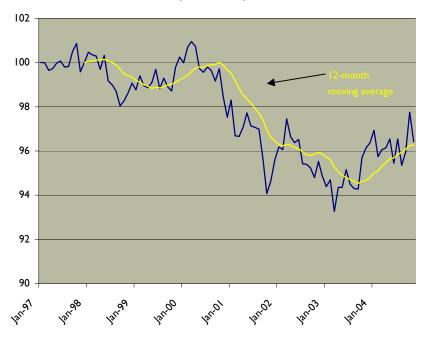

were up more than 5 percent and when the December numbers are recorded, permits will show a significant increase over last year (Figure 2).

Figure 2: Gwinnett County

Single Family Residential Building Permits

(Year-to-Date Through November)