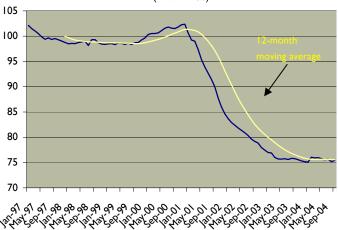

#### **Lagging Economic Indicators**

The Gwinnett County Index of Lagging Economic Indicators declined 0.5 percent in September to 75.41. The index, which is designed to confirm turns in the Gwinnett County economy, has been above the 12-month moving average for only 5 of the previous 45 months. This is significant because even if the other economic indices have turned positive, the lagging index confirms that the economy is into recovery. Unfortunately, the index is actually 0.5 percent below where it was a year ago (Figure 6).

Figure 6: Gwinnett County Lagging Economic Index (1997 = 100)