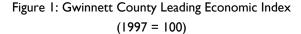

### Leading Economic Index Drops Due to Sharp Decline in Permits; Current Economic Index also Down Slightly Due to Slowing Retail Sales

# in this issue economic indicators 10 '04 employment index data

The Gwinnett County Index of Leading Economic Indicators declined sharply in November, as four of the five leading indicators deteriorated during the month. The largest shock to the index was a 39 percent drop in the number of single-family building permits (seasonally adjusted). However, even with the decline the index, it was still slightly above where it was a year ago. The leading index, which is designed to forecast the county's economic performance 3 to 6 months in advance, has been above the 12-month moving average for nine of the last twelve months. This is significant because if the

index is consistently above this average the economy is likely to enter (or continue) a period of economic expansion (Figure 1).

As mentioned, four of the five leading indicators declined in November. However, with the exception of single-family building permits, the declines were small. Single-family permits did decline sharply in November, but it is likely that this is a one-month anomaly and we expect permits in December to increase significantly. Even with the sharp decline, year-to-date through November, single-family permits