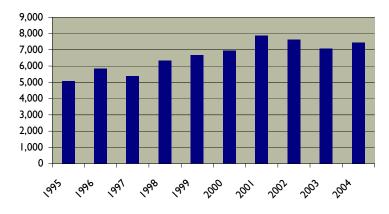

#### **Current Economic Indicators**

The Gwinnett County Index of Current Economic Indicators dropped 0.2 percent in October to 123.95. The drop was primarily due to sharp decline in sales tax collections. Adjusted for inflation and seasonal variation sales tax collections dropped nearly 17 percent from September. The index, which is designed to track the current state of the Gwinnett County economy, was above the 12-month moving average for the 19<sup>th</sup> consecutive month, and was 2.0 percent above where it was a year ago. This is significant because if the index is consistently above this average, then the economy is likely experiencing a period of growth (Figure 3).

these declines, on a year-to-date basis, revenue is up 10 percent (Figure 4).

Figure 3: Gwinnett County Current Economic Index (1997 = 100)

Figure 4: Gwinnett County Sales Tax Revenues
Year-to-Year Percent Change
(Seasonally Adjusted; Constant Dollars)