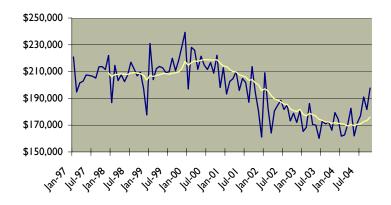

were up more than 5 percent and when the December numbers are recorded, permits will show a significant increase over last year (Figure 2).

Figure 2: Gwinnett County

Single Family Residential Building Permits

(Year-to-Date Through November)