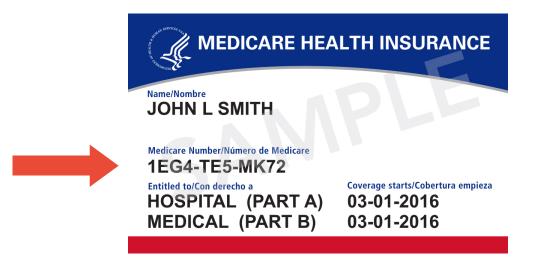

\* Please see arrow identifying Medicare Beneficiary Identifier on the sample Medicare card below:

Please send your completed form and documentation to the Department of Human Resources by fax at 770.822.7775, hand deliver, or mail to: Gwinnett County Department of Human Resources – Benefits · 75 Langley Drive · Lawrenceville, GA 30046.