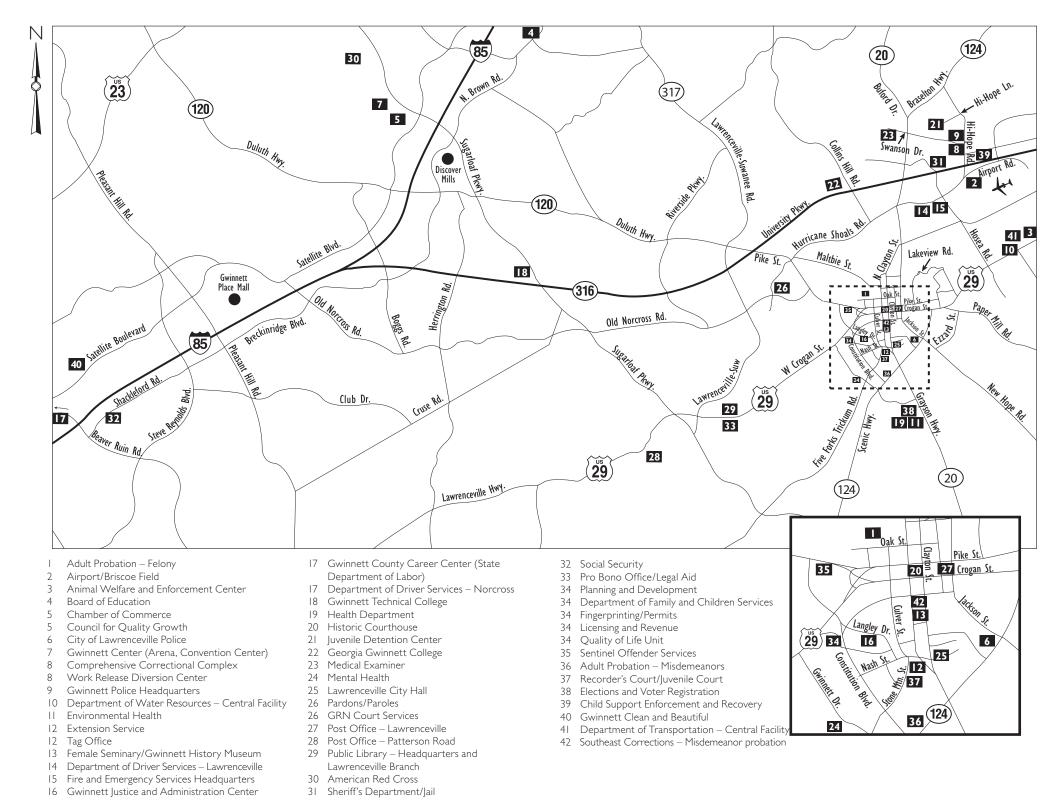

- Adult Probation Felony
  - 410 West Oak Street 770.339.2222
- 36 Adult Probation Misdemeanors
- 225 Scenic Highway, Suite 100 678.990.5407
- 2 Airport/Briscoe Field
  - 600 Briscoe Boulevard 770.822.5196
- 30 American Red Cross
  - 3090 Premiere Parkway, Suite 500 770.476.3650
- Animal Welfare and Enforcement Center 884 Winder Highway • 770.339.3200
- 4 Board of Education
  - 437 Old Peachtree Road, Suwanee 678.301.6000
- 5 Chamber of Commerce
  - 6500 Sugarloaf Parkway, Duluth 770.232.3000
- 39 Child Support Enforcement and Recovery (State Department of Human Resources)
  - 1000 Hurricane Shoals Road, Building A, Suite 100 1.877.423.4746
- 6 City of Lawrenceville Police 300 lackson Street • 770.963.2443
- 8 Comprehensive Correctional Complex 750 Hi-Hope Road 678.407.6001
- 5 Council for Quality Growth 6500 Sugarloaf Parkway, Suite 200, Duluth 770.813.3370
- Department of Driver Services Norcross 2211 Beaver Ruin Road, Suite 100 • 678.413.8400
- Department of Driver Services Lawrenceville 310 Hurricane Shoals Road 678.413.8400
- Department of Family and Children Services
  446 W. Crogan Street 678.518.5500
- Department of Transportation Central Facility
  620 Winder Highway 678.639.8800
- Department of Water Resources Central Facility 684 Winder Highway • 678.376.6800
- 38 Elections and Voter Registration
- 455 Grayson Highway, Suite 200 678.226.7210
- II Environmental Health
  - 455 Grayson Highway, Suite 600 770.963.5132
- 12 Extension Service
  - 750 South Perry Street, Suite 400 678.377.4010
- Female Seminary/Gwinnett History Museum 455 South Perry Street • 770.822.5178
- 34 Fingerprinting/Permits
  - 446 West Crogan Street, Suite 200 678.377.4300
- 15 Fire and Emergency Services Headquarters
- 408 Hurricane Shoals Road 678.518.4800
- 26 GRN Court Services
- 595 Old Norcross Road, Suite A 770.682.2933
- 7 Gwinnett Center (Arena, Convention Center)
- 6400 Sugarloaf Parkway, Duluth 770.813.7500

  40 Gwinnett Clean and Beautiful
- 4300 Satellite Boulevard 770.822.5187
- Gwinnett County Career Center (State Department of Labor) 2211 Beaver Ruin Road, Suite 160, Norcross 770.840.2200
- Gwinnett Justice and Administration Center 75 Langley Drive 770.822.8000

- Gwinnett Police Headquarters
- 770 Hi-Hope Road 770.513.5000
- 18 Gwinnett Technical College
  - 5150 Sugarloaf Parkway 770.962.7580
- 22 Georgia Gwinnett College
  - 1000 University Center Lane 678.407.5000
- 19 Health Department
  - 455 Grayson Highway, Suite 300 770.339.4283
- 20 Historic Courthouse
  - 185 East Crogan Street 770.822.5450
- 21 Juvenile Detention Center
  - 650 Hi-Hope Lane 770.995.6921
- 25 Lawrenceville City Hall
  - 70 South Clayton Street 770.963.2414
- 34 Licensing and Revenue
  - 446 West Crogan Street, Suite 125 678.377.4100
- 23 Medical Examiner
  - 363 Swanson Drive, Suite A 770.995.5558
- 24 Mental Health
  - 175 Gwinnett Drive 678.209.2370
- 26 Pardons/Paroles
  - 595 Old Norcross Road, Suite E 678.636.9212
- 34 Planning and Development
  - 446 West Crogan Street 678.518.6000
- 27 Post Office Lawrenceville
- 28 Post Office Patterson Road
- 35 Patterson Road 1.800.275.8777
- 33 Pro Bono Office/Legal Aid
  - 180 Camden Hill Road, Suite A 678.376.4545
- 29 Public Library Headquarters and Lawrenceville Branch 1001 Highway 29 South • 770.978.5154
- Quality of Life Unit Office (Police Department) 770.513.5020
- 37 Recorder's Court/Juvenile Court
  - 115 Stone Mountain Street 770.619.6100 (Recorder's), 770.619.6300 (Juvenile)
- 35 Sentinel Offender Services
  - 320 West Pike Street, Suite 100 770.339.5120
- Sheriff's Department/Gwinnett County Jail 2900 University Parkway 770.619.6500
- 32 Social Security
  - 4365 Shackleford Road, Norcross 1.800.772.1213
- 42 Southeast Corrections Misdemeanor probation
  - 148 South Clayton Street 404.410.2555
- 12 Tag Office
  - 750 South Perry Street, Suite 100 770.822.8818
- 8 Work Release Diversion Center
  - 750 Hi-Hope Road 678.407.6085