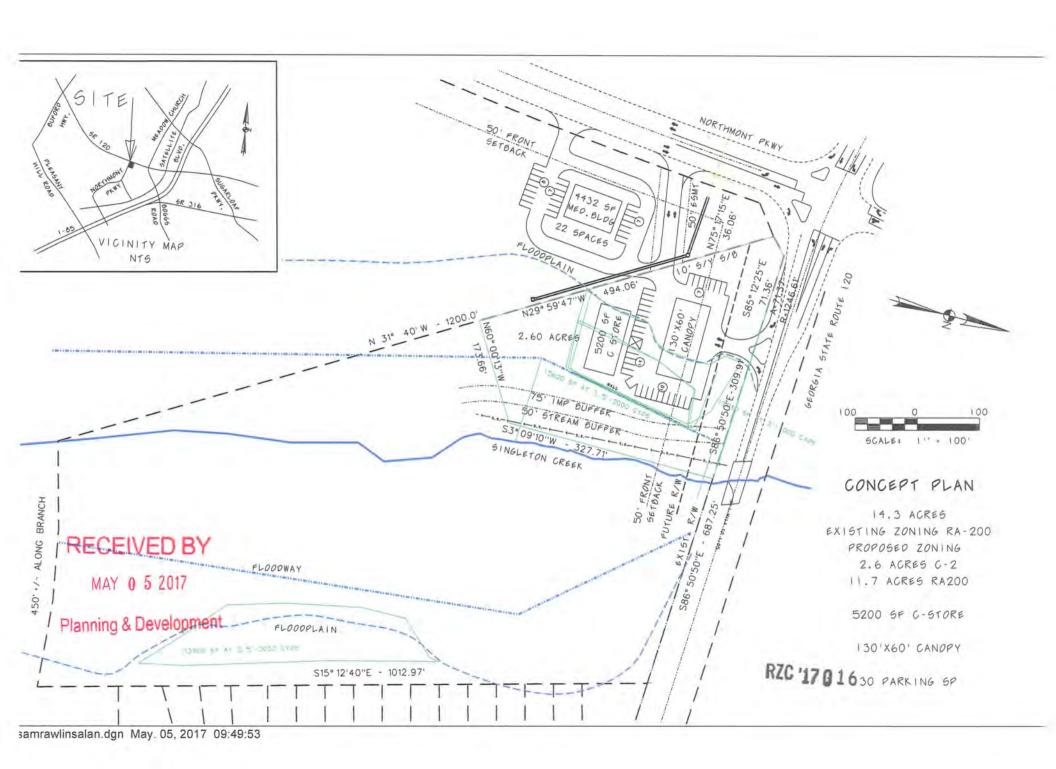

#### LEGAL DESCRIPTION

All that parcel of land lying and being in Land Lot 117 of the 7th District of Gwinnett County, Georgia, containing 2.589 acres, and said tract being more fully described as follows:

Commencing at the iron pin set on the intersection of the eastern Right of Way line of Northmont Parkway and the southern Right of way line of Georgia State Route 120 having an 80' Right of Way width, said point being the POINT OF BEGINNING; Thence along said southern Right of Way line the following three courses; North 75 degrees 17 minutes 15 seconds East a distance of 36.06 feet; Along an arc 71.37 feet having a radius of 1246.61 feet and chord South 85 degrees 12 minutes 25 seconds East a distance of 71.36 feet; South 86 degrees 50 minutes 50 seconds East a distance of 309.91 feet; Thence leaving said Right of Way line South 03 degrees 09 minutes 10 seconds West a distance of 327.71 feet; Thence South 60 degrees 00 minutes 13 seconds West a distance of 173.66 feet; Thence North 29 degrees 59 minutes 47 seconds West a distance of 494.06 feet to the POINT OF BEGINNING, containing 2.589 acres.

To whom it may concern:

Please use this Letter of Intent to give details of the proposed use of the above referenced property. The proposed use for the property is a convenient store with gas pumps / including alcohol and tobacco sales. The development will consist of an approximate 5200 square foot single story building with separate canopy for the pump islands. The tract is encumbered with the 100 year floodplain along the eastern property line. We feel the proposed use is consistent with the commercial zoning on the adjacent corner across Northmont Parkway.