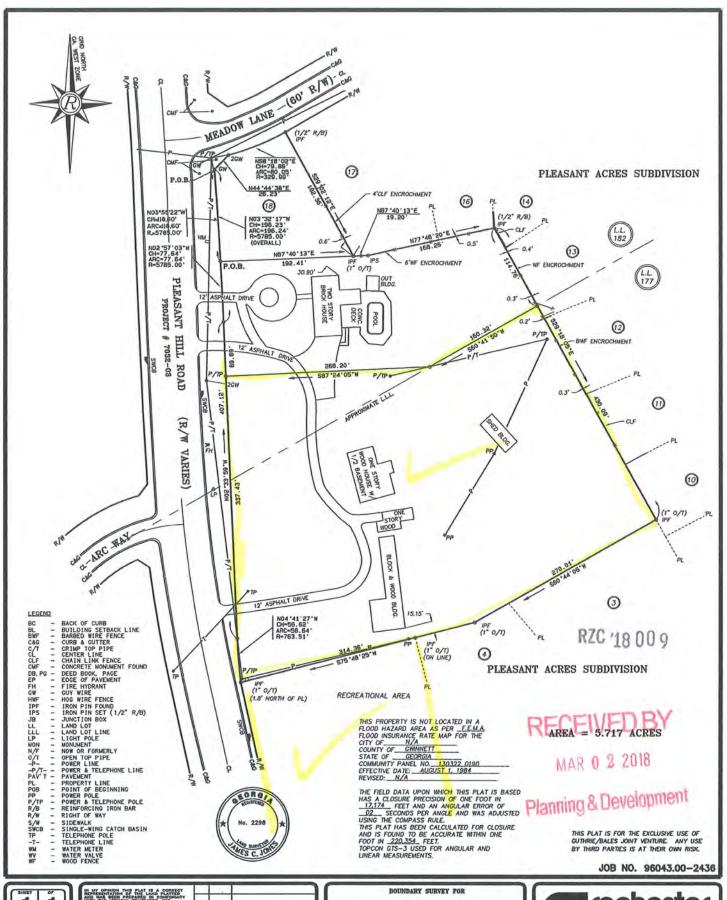

#### LEGAL DESCRIPTION EXHIBIT "A" TRACT "A" 3.996+/- ACRES

ALL THAT TRACT OR PARCEL OF LAND LYING AND BEING IN LANLOT 182 AND 177 OF THE 7<sup>TH</sup> DISTRICT, GWINNETT COUNTY, GEORGIA, AND BEING MORE PARTICULARLY DESCRIBED AS FOLLOWS:

START AT THE POINT OF BEGINING BEING THE SOUTH EAST R/W INTERSECTION OF PLEASANT HILL ROAD AND MEADOW LANE.

RUN THENCE ALONG IN A SOUTHERLY DIRECTION ALONG THE R/W LINE OF PLEASANT HILL ROAD A DISTANCE OF 265' TO A POINT AND THE TRUE POINT OF BEGINNING;

RUN THENCE N 87° 24'05" E A DISTANCE OF 266.20' TO A POINT;

RUN THENCE N 60° 41'50" E A DISTANCE OF 160.32' TO A POINT;

RUN THENCE S 29° 18'05" E A DISTANCE OF 315.33' TO A POINT;

RUN THENCE S 60° 44'06" W A DISTANCE OF 270.01' TO A POINT;

RUN THENCE S 75° 48'25" E A DISTANCE OF 314.36' TO A POINT; SAID POINT BEING ON THE R/W OF PLEASANT HILL ROAD.

RUN THENCE ALONG A CURVE TO THE RIGHT WITH A RADIUS OF 763.51' FOR A DISTANCE OF 56.64'. SAID CURVE HAVING A CHORD BEARING OF N 04° 41'27" W.

RUN THENCE N 02° 33'59" W A DISTANCE OF 337.43' TO A POINT AND THE POINT OF BEGINNING.

SAID TRACT OF LAND CONTAINS 3.96+\- ACRES OF LAND AS PER THE BOUNDARY SURVEY FOR GUTHRIE/BALES JOINT VENTURE. DATED APRIL 22, 1996.

#### LEGAL DESCRIPTION EXHIBIT "A" TRACT "B" 2.104+/- ACRES

ALL THAT TRACT OR PARCEL OF LAND LYING AND BEING IN LANLOT 177 OF THE 7<sup>TH</sup> DISTRICT, GWINNETT COUNTY, GEORGIA, AND BEING MORE PARTICULARLY DESCRIBED AS FOLLOWS:

START AT THE POINT OF BEGINING BEING THE CENTERLINE INTERSECTION OF PLEASANT HILL ROAD AND ARC.

RUN THENCE S 21° 21'12" E A DISTANCE OF 200.02' TO A POINT AND THE TRUE POINT OF BEGINNING;

RUN THENCE N 76° 10'54" E A DISTANCE OF 225.93' TO A POINT;

RUN THENCE S 13° 49'12" E A DISTANCE OF 159.84' TO A POINT;

RUN THENCE S 14° 16'22" E A DISTANCE OF 230.04' TO A POINT:

RUN THENCE S 13° 29'43" E A DISTANCE OF 40.03' TO A POINT;

RUN THENCE S 75° 33'49" W A DISTANCE OF 163.96' TO A POINT; SAID POINT BEING ON THE R/W OF PLEASANT HILL ROAD.

RUN THENCE ALONG A CURVE TO THE RIGHT WITH A RADIUS OF 763.82' FOR A DISTANCE OF 234.15', SAID CURVE HAVING A CHORD BEARING OF N 31° 06'03" W.

RUN THENCE N 12° 15'20" W A DISTANCE OF 209.05' TO A POINT AND THE POINT OF BEGINNING.

SAID TRACT OF LAND CONTAINS 2.140+\- ACRES OF LAND AS PER THE RETRACTMENT SURVEY FOR NORTH GEORGIA VENTURES COMPANY, DATED JANUARY 3, 2018.

RZC '18 00 9

MAR 0 2 2018

Planning & Development

1 1 DATE 4-22-96 SCALE 1'-60' JOB NO. 96043.00

#### GUTHRIE/BALES JOINT VENTURE

LOCATED IN

LAND LOTS 177 & 182 6TH DISTRICT GWINNETT COUNTY, GEORGIA