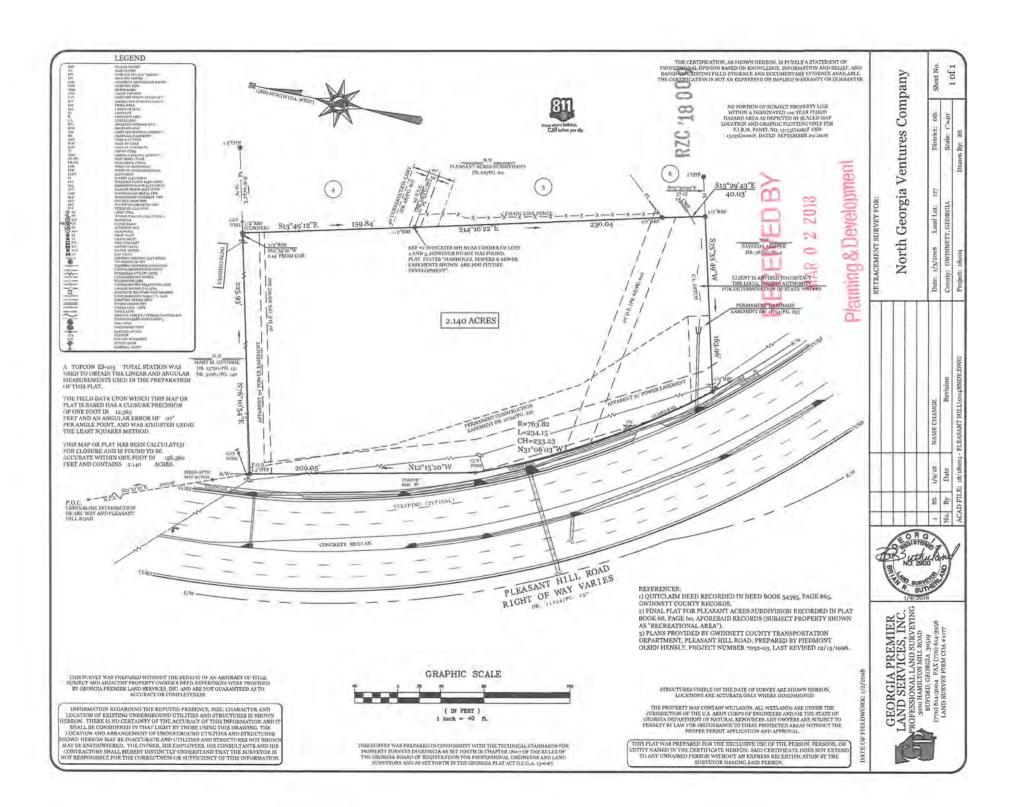

### **REZONING APPLICATION**

AN APPLICATION TO AMEND THE OFFICIAL ZONING MAP OF GWINNETT COUNTY, GA.

| APPLICANT INFORMATION                                                                                                                                                                                                   | PROPERTY OWNER INFORMATION* |  |  |  |  |
|-------------------------------------------------------------------------------------------------------------------------------------------------------------------------------------------------------------------------|-----------------------------|--|--|--|--|
| NAME: North Georgia Ventures Company                                                                                                                                                                                    | NAME: Linda J. Spivey       |  |  |  |  |
| ADDRESS: 3843 Hamilton Mill Road                                                                                                                                                                                        | ADDRESS: 265 Kubol Drive    |  |  |  |  |
| CITY: Buford                                                                                                                                                                                                            | CITY: Lawrenceville         |  |  |  |  |
| STATE: GA ZIP: 30519                                                                                                                                                                                                    | STATE: GA ZIP: 30046        |  |  |  |  |
| PHONE: 404-202-8888                                                                                                                                                                                                     | PHONE: 404-202-8888         |  |  |  |  |
| CONTACT PERSON: Robert Jackson Wilse                                                                                                                                                                                    | on PHONE: 770-962-9780      |  |  |  |  |
| CONTACT'S E-MAIL: jwilson@rjwpcl                                                                                                                                                                                        | aw.com                      |  |  |  |  |
| OWNER'S AGENT PROPERTY OWNER CONTRACT PURCHASER                                                                                                                                                                         |                             |  |  |  |  |
| PRESENT ZONING DISTRICTS(S): R-15 REQUESTED ZONING DISTRICT: O&I  PARCEL NUMBER(S): 6-177-201  ACREAGE: 2.104  ADDRESS OF PROPERTY: 1200 block Pleasant Hill Road  PROPOSED DEVELOPMENT: Senior Living facility         |                             |  |  |  |  |
| RESIDENTIAL DEVELOPMENT  No. of Lots/Dwelling Units 140  Dwelling Unit Size (Sq. Ft.): 750/1000  Gross Density: 23 units per acre  Non-RESIDENTIAL DEVELOPMENT  No. of Buildings/Lots:  Total Building Sq. Ft  Density: |                             |  |  |  |  |

PLEASE ATTACH A LETTER OF INTENT EXPLAINING WHAT IS PROPOSED

RECEIVED BY

RZC '18 00 9

## REZONING APPLICATION

AN APPLICATION TO AMEND THE OFFICIAL ZONING MAP OF GWINNETT COUNTY, GA.

| APPLICANT INFORMATION                                                                                                                                                                  | PROPERTY OWNER INFORMATION*                                                                                  |  |  |  |  |  |
|----------------------------------------------------------------------------------------------------------------------------------------------------------------------------------------|--------------------------------------------------------------------------------------------------------------|--|--|--|--|--|
| NAME: North Georgia Ventures Company                                                                                                                                                   | NAME: Mary Guthrie                                                                                           |  |  |  |  |  |
| ADDRESS: 3843 Hamilton Mill Road                                                                                                                                                       | ADDRESS: 1206 Pleasant Hill Rd                                                                               |  |  |  |  |  |
| CITY: Buford                                                                                                                                                                           | CITY: Duluth                                                                                                 |  |  |  |  |  |
| STATE: GA ZIP: 30519                                                                                                                                                                   | STATE: GA ZIP: 30096                                                                                         |  |  |  |  |  |
| PHONE: 404-202-8888                                                                                                                                                                    | PHONE: 770-381-1781                                                                                          |  |  |  |  |  |
| CONTACT PERSON: Robert Jackson Wils                                                                                                                                                    |                                                                                                              |  |  |  |  |  |
| CONTACT'S E-MAIL: jwilson@rjwpcl                                                                                                                                                       | aw.com                                                                                                       |  |  |  |  |  |
| OWNER'S AGENT PROPERTY OWNER CONTRACT PURCHASER                                                                                                                                        |                                                                                                              |  |  |  |  |  |
|                                                                                                                                                                                        | PRESENT ZONING DISTRICTS(S): O&I REQUESTED ZONING DISTRICT: O&I  PARCEL NUMBER(S): 6-177-421  ACREAGE: 3.996 |  |  |  |  |  |
| PROPOSED DEVELOPMENT: Senior Livi                                                                                                                                                      | ng facility                                                                                                  |  |  |  |  |  |
|                                                                                                                                                                                        |                                                                                                              |  |  |  |  |  |
| RESIDENTIAL DEVELOPMENT  No. of Lots/Dwelling Units 140  Dwelling Unit Size (Sq. Ft.): 750/1000  Gross Density: 23 units per acre  NON-RESIDENTIAL DEVELOPMENT  No. of Buildings/Lots: |                                                                                                              |  |  |  |  |  |
| Net Density:                                                                                                                                                                           |                                                                                                              |  |  |  |  |  |

Re: Letter of Intent-Retirement Community

1206 Pleasant Hill Road (R6177 421 and R6177 201)

Rezoning and Special Use Permit

Dear Chairman Nash and Members of the Board:

This firm represents the Applicant and owner in the rezoning and special use permits applications in the above-referenced property. The applicant proposes a Senior Residential/Retirement Community in O&I zoning with a Special Use Permit. The application covers two (2) parcels of property. One has been vacant and unimproved for many years. The other has been in the Guthrie family for more than 100 years. It was formerly a cabinetry shop. It currently serves as a family residence.

The increasing demand for active senior residential living and retirement facilities in close proximity to nearby commercial and residential uses provides support to warrant approval of the applications. The property has access to a traffic signal at the intersection of Pleasant Hill Road and Arc Way. This existing signal makes the site ideal for the proposed use. The close proximity to residential subdivisions makes the site highly desirable for retirement living in close proximity to children and other family members. The applicant has also filed a Special Use Permit seeking to permit the height of the building to be increased to four stories. The applicant also seeks a reduction in the rear buffer from 50 feet to 25 feet as shown on the site plan. For these reasons, we respectfully request that the applications be approved. If you have any questions or need any additional information, please do not hesitate to contact me.