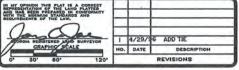

#### LEGAL DESCRIPTION EXHIBIT "A" TRACT "B" 2.104+/- ACRES

ALL THAT TRACT OR PARCEL OF LAND LYING AND BEING IN LANLOT 177 OF THE 7<sup>TH</sup> DISTRICT, GWINNETT COUNTY, GEORGIA, AND BEING MORE PARTICULARLY DESCRIBED AS FOLLOWS:

START AT THE POINT OF BEGINING BEING THE CENTERLINE INTERSECTION OF PLEASANT HILL ROAD AND ARC.

RUN THENCE S 21° 21'12" E A DISTANCE OF 200.02' TO A POINT AND THE TRUE POINT OF BEGINNING;

RUN THENCE N 76° 10'54" E A DISTANCE OF 225.93' TO A POINT;

RUN THENCE S 13° 49'12" E A DISTANCE OF 159.84' TO A POINT;

RUN THENCE S 14° 16'22" E A DISTANCE OF 230.04' TO A POINT:

RUN THENCE S 13° 29'43" E A DISTANCE OF 40.03' TO A POINT;

RUN THENCE S 75° 33'49" W A DISTANCE OF 163.96' TO A POINT; SAID POINT BEING ON THE R/W OF PLEASANT HILL ROAD.

RUN THENCE ALONG A CURVE TO THE RIGHT WITH A RADIUS OF 763.82' FOR A DISTANCE OF 234.15', SAID CURVE HAVING A CHORD BEARING OF N 31° 06'03" W.

RUN THENCE N 12° 15'20" W A DISTANCE OF 209.05' TO A POINT AND THE POINT OF BEGINNING.

SAID TRACT OF LAND CONTAINS 2.140+\- ACRES OF LAND AS PER THE RETRACTMENT SURVEY FOR NORTH GEORGIA VENTURES COMPANY, DATED JANUARY 3, 2018.

RZC '18 00 9

MAR 0 2 2018

Planning & Development

1 1 DATE 4-22-96 SCALE 1'-60' JOB NO. 96043.00