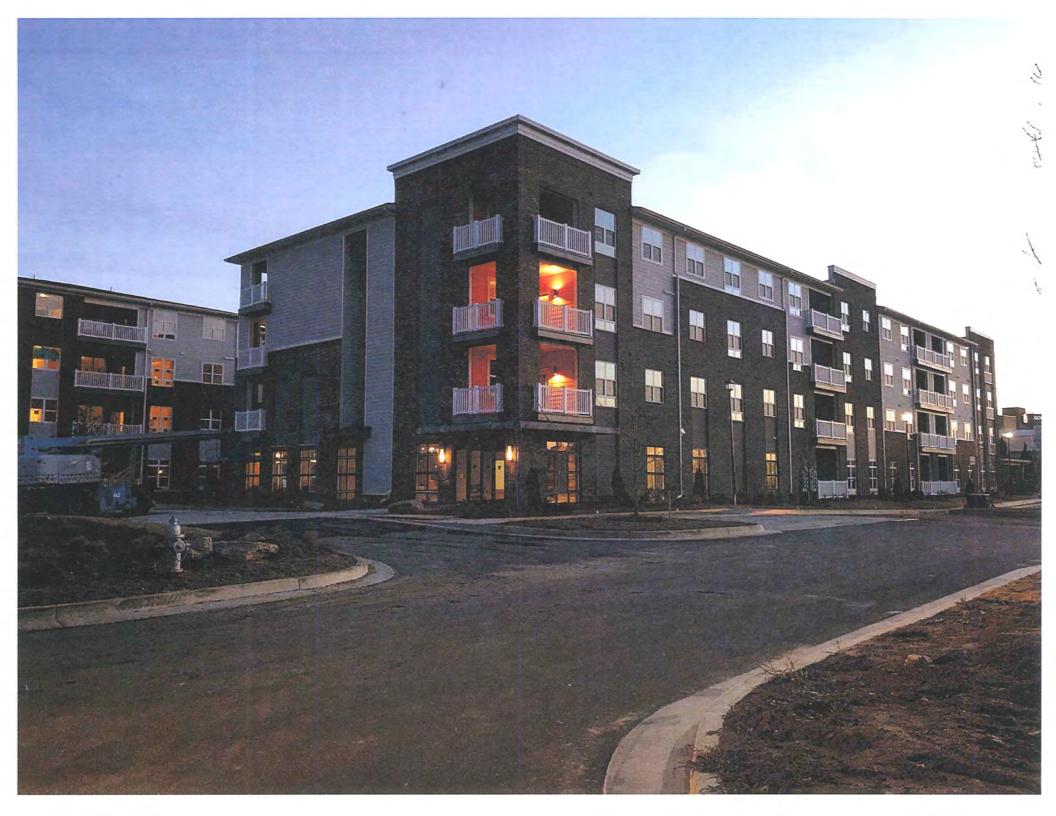

Re: Letter of Intent-Retirement Community

1206 Pleasant Hill Road (R6177 421 and R6177 201)

Rezoning and Special Use Permit

Dear Chairman Nash and Members of the Board:

This firm represents the Applicant and owner in the rezoning and special use permits applications in the above-referenced property. The applicant proposes a Senior Residential/Retirement Community in O&I zoning with a Special Use Permit. The application covers two (2) parcels of property. One has been vacant and unimproved for many years. The other has been in the Guthrie family for more than 100 years. It was formerly a cabinetry shop. It currently serves as a family residence.

The increasing demand for active senior residential living and retirement facilities in close proximity to nearby commercial and residential uses provides support to warrant approval of the applications. The property has access to a traffic signal at the intersection of Pleasant Hill Road and Arc Way. This existing signal makes the site ideal for the proposed use. The close proximity to residential subdivisions makes the site highly desirable for retirement living in close proximity to children and other family members. The applicant has also filed a Special Use Permit seeking to permit the height of the building to be increased to four stories. The applicant also seeks a reduction in the rear buffer from 50 feet to 25 feet as shown on the site plan. For these reasons, we respectfully request that the applications be approved. If you have any questions or need any additional information, please do not hesitate to contact me.