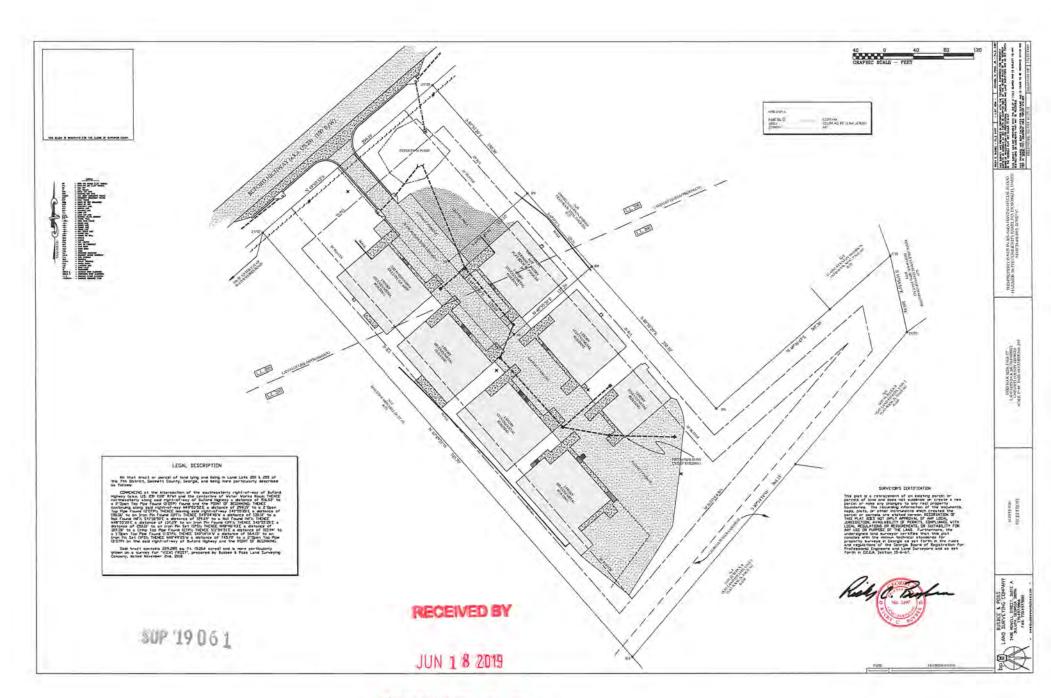

#### LEGAL DESCRIPTION

All that tract or parcel of land lying and being in Land Lots 200 & 205 of the 7th District, Gwinnett County, Georgia, and being more particularly described as follows:

COMMENCING at the intersection of the southeasterly right-of-way of Buford Highway (a.k.a. U.S. 23) (100' R/W) and the centerline of Water Works Road; THENCE northeasterly along said right-of-way of Buford Highway a distance of 516.93' to a 2" Open Top Pipe Found (2"OTP) found and the POINT OF BEGINNING; THENCE continuing along said right-of-way N49°03'52"E a distance of 299.19' to a 2" Open Top Pipe Found (2"OTP); THENCE leaving said right-of-way S40°55'20"E a distance of 190.36' to an Iron Pin Found (IPF); THENCE S49°04'40"W a distance of 138.10' to a Nail Found (NF); S41°16'50"E a distance of 129.69' to a Nail Found (NF); THENCE N48°55'20"E a distance of 137.29' to an Iron Pin Found (IPF); THENCE S40°55'20"E a distance of 250.10' to an Iron Pin Set (IPS); THENCE N48°46'43"E a distance of 307.38' to a Crimp Top Pipe Found (CTP); THENCE S11°54'51"E a distance of 103.94' to a 1" Open Top Pipe Found (1"OTP); THENCE S40°14'14"W a distance of 564.15' to an Iron Pin Set (IPS); THENCE N40°49'25"W a distance of 745.70' to a 2" Open Top Pipe (2"OTP) on the said right-of-way of Buford Highway and the POINT OF BEGINNING.

Said tract contains 229,285 sq. ft. (5.264 acres) and is more particularly shown on a survey for "VICKI FROST", prepared by Busbee & Poss Land Surveying Company, dated November 2nd, 2018.

RECEIVED BY

JUN 1 8 2019