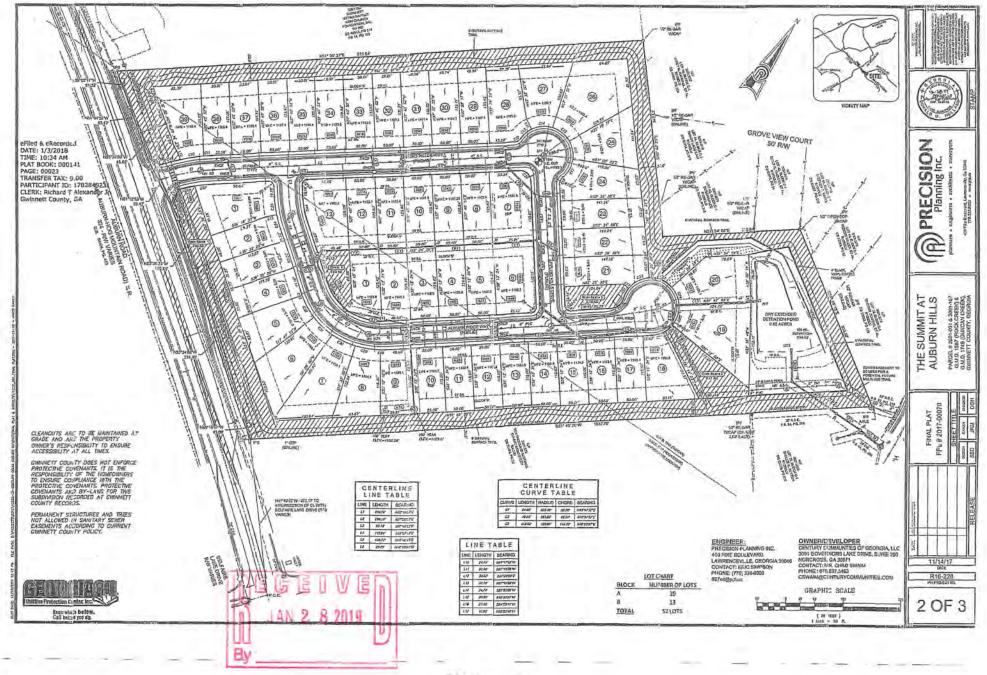

\*Include any person having a property interest and any person having a financial interest in any business entity having property interest (use additional sheets if necessary).

|                                     | APPLICANT IS        | THE:              |                               |
|-------------------------------------|---------------------|-------------------|-------------------------------|
| _OWNERS AGENT                       | X PROPER            | Y OWNER           | _CONTRACT PURCHASER           |
| PRESENT ZONING DISTRICT (S):        | R-SR                | PRIOR ZONIN       | IG CASE: <u>RZR2016-00008</u> |
| LAND DISTRICT (S): <u>2 &amp; 3</u> | LAND LOT (          | S): <u>001</u>    | ACREAGE: 14.96                |
| ADDRESS OF PROPERTY: Auburn         | Road (State Route   | 324)              | ×                             |
| PROPOSED DEVELOPMENT: Sen           | ior detached reside | ntial subdivision |                               |
| RESIDENTIAL DEVELOF                 | PMENT:              | NON-RESI          | DENTIAL DEVELOPMENT:          |
| NO. OF LOTS/DWELLING UNITS: _       | 52                  | NO. OF BUILD      | DINGS/UNITS:                  |
| DWELLING UNIT SIZE (SQ. FT.): 1     | ,700 .              | TOTAL GROS        | S SQUARE FEET:                |
| GROSS DENSITY: <u>3.48</u>          |                     | DENSITY:          | DECEIVEN                      |
| NET DENSITY: <u>3.48</u>            |                     |                   | JAN 2 8 2019                  |
|                                     | LETTER OF INTE      |                   | By                            |

# **REZONING APPLICANT'S LETTER OF INTENT**

The Applicant and Owner, Century Communities, requests a Change in Conditions of the existing R-SR, case number CIC2018-00014, for the purpose of allowing a full bath in the upstairs bonus room area. Condition 1.E. only allows for a half bath in the upstairs area. The potential buyers are making it real clear that they are not going to purchase the homes unless they have the option for a full bath upstairs. This property, with its location close to Hamilton Mill Hometown, should be a fast selling subdivision as those owners that want to stay in the immediate area but have a low maintenance empty nester house should find this property a perfect fit for them. However, they do not want the home without the option of an upstairs full bathroom. No other changes are proposed for the subdivision.