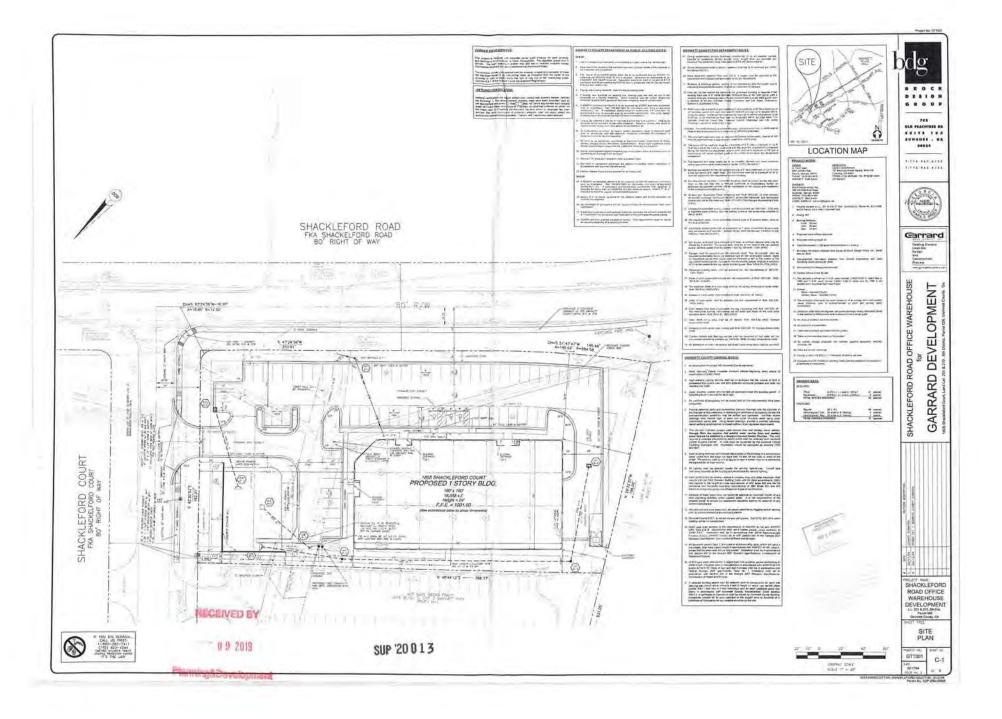

\*Include any person having a property interest and any person having a financial interest in any business entity having property interest (use additional sheets if necessary).

| APPLICANT IS THE:                                            |
|--------------------------------------------------------------|
| OWNER'S AGENT PROPERTY OWNER CONTRACT PURCHASER              |
| EXISTING/PROPOSED ZONING: M [ BUILDING/LEASED SQUARE FEET:   |
| PARCEL NUMBER(S): 6210 026 ACREAGE: 1.76                     |
| ADDRESS OF PROPERTY: 1805 Shackleford Xn, Norcross, GA 30093 |
| SPECIAL USE REQUESTED: Adult day care center                 |
|                                                              |
|                                                              |

The proposed use of this property is for an adult day care center to serve about 100 seniors for the daily activities from 9:00 am to 2:00 pm or five hours a day and five days a week.

The property has 1.76 acres in size, an office building of 18,000 gross square feet, and 78 parking spaces. The building is one story with a height of 16 feet. There are about 6,000 square feet rented out to a church. The remaining 12,000 square feet is vacant right now and will be used for the proposed adult day care center. The application for the special use permit is for this remaining 12,000 square feet.