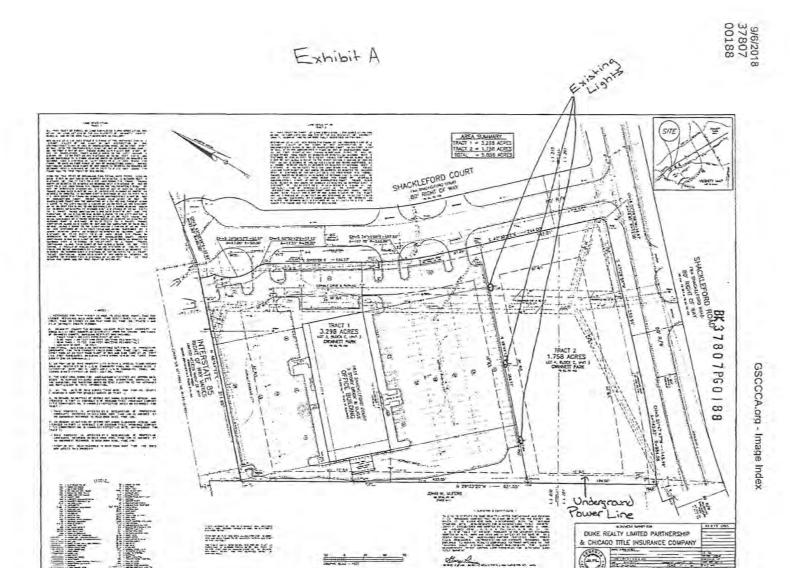

#### LAND DESCRIPTION TRACT 2

ALL THAT TRACT OR PARCEL OF LAND CONTAINING 1.758 ACRES LYING AND BEING IN LAND LOTS 201 AND 210 OF THE 6th DISTRICT OF GWINNETT COUNTY, GEORGIA, AND BEING MORE FULLY DESCRIBED AS FOLLOWS:

BEGINNING AT A 1/2 INCH REBAR PIN FOUND AT THE SOUTHERLY END OF A FILLET OF THE RIGHT OF WAY INTERSECTION OF SOUTHWESTERLY RIGHT OF WAY OF SHACKLEFORD COURT, AN 80 FOOT RIGHT OF WAY, WITH THE NORTHWESTERLY RIGHT OF WAY OF SHACKLEFORD ROAD, AN 80 FOOT RIGHT OF WAY; THENCE ALONG SAID RIGHT OF WAY OF SHACKLEFORD ROAD SOUTH 47 DEGREES 29 MINUTES 58 SECONDS WEST A DISTANCE OF 252.91 FEET TO A POINT: THENCE CONTINUING ALONG SAID RIGHT OF WAY ALONG A CURVE TO THE RIGHT HAVING A RADIUS OF 984.58 FEET AN ARC DISTANCE OF 145.62 FEET (SAID ARC BEING SUBTENDED BY CHORD BEARING SOUTH 51 DEGREES 47 MINUTES 47 SECONDS WEST A DISTANCE OF 145.49 FEET) TO A 1/2 INCH REBAR PIN FOUND; LEAVING SAID RIGHT OF WAY NORTH 29 DEGREES 33 MINUTES 20 SECONDS WEST A DISTANCE OF 196. OO FEET TO A 1/2 INCH REBAR PIN FOUND; THENCE NORTH 48 DEGREES 44 MINUTES 12 SECONDS EAST A DISTANCE OF 366.17 FEET TO A 1/2 INCH REBAR PIN FOUND ON AFORESAID SOUTHWESTERLY RIGHT OF WAY OF SHACKLEFORD COURT; THENCE ALONG SAID RIGHT OF WAY SOUTH 42 DEGREES 30 MINUTES 02 SECONDS EAST A DISTANCE OF 182.01 FEET TO A 1/2 INCH REBAR PIN FOUND AT THE END OF AFORESAID FILLET OF THE RIGHT WAY INTERSECTION OF SHACKLEFORD COURT AND SHACKLEFORD ROAD; THENCE ALONG SAID FILLET AND RIGHT OF WAY ALONG A CURVE TO THE RIGHT HAVING A RADIUS OF 12.00 FEET AN ARC DISTANCE OF 18.85 FEET (SAID ARC BEING SUBTENDED BY A CHORD BEARING SOUTH 02 DEGREES 29 MINUTES 58 SECONDS WEST A DISTANCE OF 16.97 FEET) TO A 1/2 INCH REBAR PIN FOUND AND THE POINT OF BEGINNING.