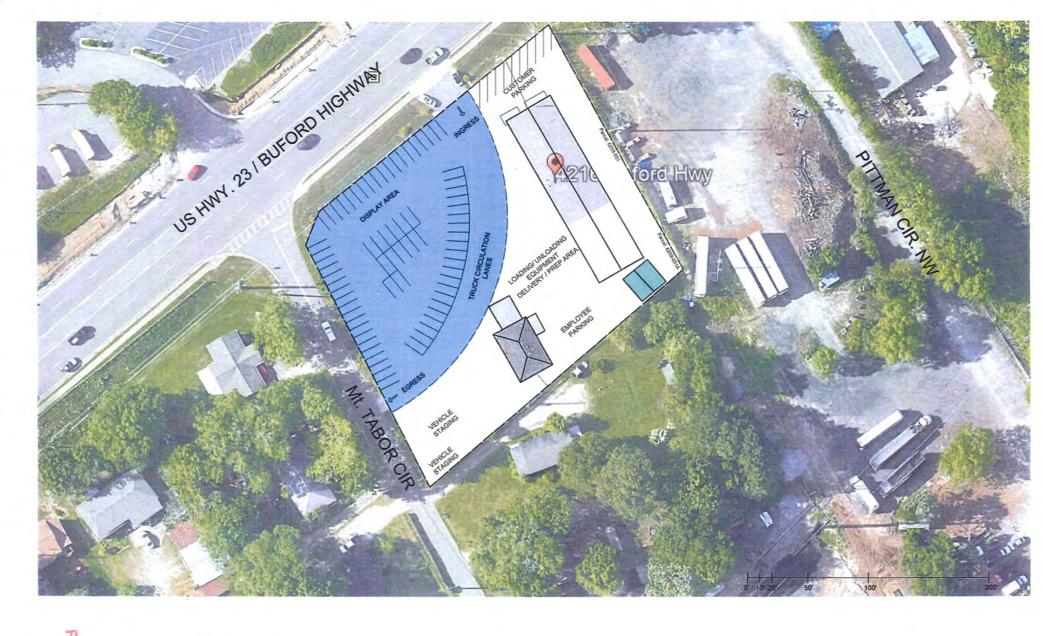

Bruno E. Ramos (Applicant) / Stefan Nasui (Owner)

Dear Ms. Holland,

We are hereby applying for a rezoning of parcel 6259001A from C1 Neighborhood Buisness District to C2 General Buisness District and for a special use permit under "Unified Development Ordinance, title 2: Land use & zoning, chapter 230-130.4. Supplemental use standards. G. Outdoor Storage, paragraph 2" of the Gwinnet County Planning & Development Department to use the two following parcels: 6259001 and 6259001A for Outdoor storage of equipment, materials and merchandise correspondent to Action Rental Equipment inventory. The motion to occupy the frontage of the property for merchandise exhibit over Buford Highway and Mount Tabor Cir. is similar to Sunbelt Rentals (3885 Buford Highway, Duluth GA) and Mason Tractor Company (5038 Buford Hwy, Norcross GA) presented in exhibit "A" attached to this application package.