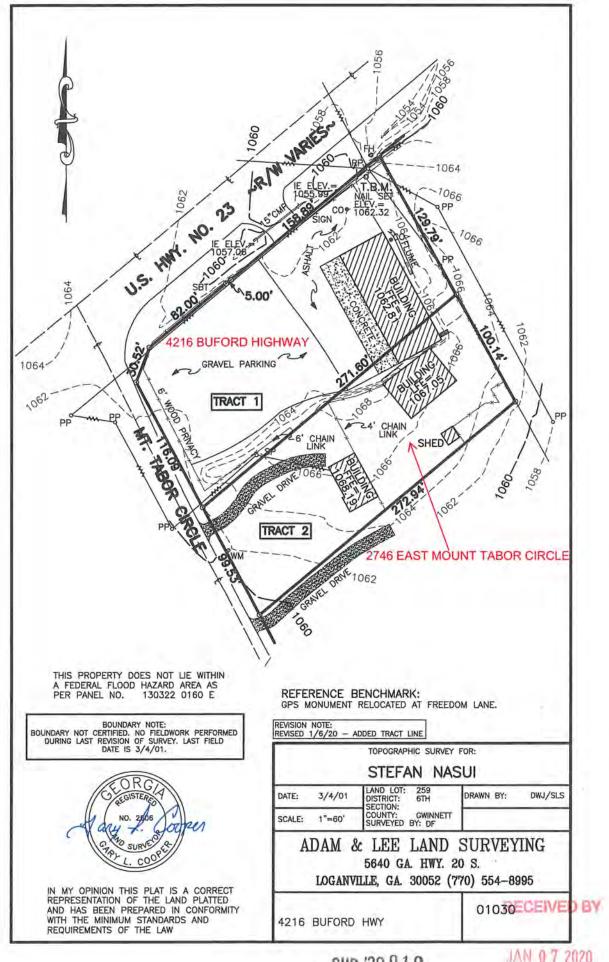

#### LEGAL DESCRIPTION 4216 Buford Highway

All that tract or parcel of land lying and being in Land Lot 259, of the 6<sup>th</sup> District, Gwinnett County, Georgia, and being more particularly described as follows:

Beginning at the Northerly point on the mitered intersection of the Southeasterly right of way of U.S. Highway 23 A.K.A. Buford Highway and the Northeasterly right of way of Mount Tabor Circle, thence along said right of way of U.S. Highway 23 in a Northeasterly direction a distance of 82.00 feet to a point; thence continuing in a Northeasterly direction a distance of 5.00 feet to a point; thence continuing in a Northeasterly direction a distance of 158.89 feet to a point; thence leaving said right of way in a Southeasterly direction a distance of 129.74 feet to a point; thence continuing in a Southeasterly direction a distance of 100.14 feet to a point; thence in a Southwesterly direction a distance of 272.94 feet to a point on the Northeasterly right of way of Mount tabor Circle; thence along said right of way in a Northwesterly direction a distance of 99.53 feet to a point; thence continuing in Northwesterly direction a distance of 116.09 feet to a point; said point being the Southerly point on the mitered intersection of the Southeasterly right of way of U.S. Highway 23; thence in a Northeasterly direction a distance of 30.52 feet to a point and THE TRUE POINT OR PLACE OF BEGINNING.

Said tract or parcel of land containing 1.40 +/- acres. As shown on Topographic Survey for Stefan Nasui by Adam and Lee Land Surveying dated 3/4/01.

Said tract shown as Gwinnett County PID R6259 001 – 4216 Buford Highway and PID R6259 001A – 2746 East Mount Tabor Circle.

#### LEGAL DESCRIPTION 2746 East Mount Tabor Circle

All that tract or parcel of land lying and being in Land Lot 259, of the 6<sup>th</sup> District, Gwinnett County, Georgia, said tract shown as Gwinnett County PID R6259 001A – 2746 East Mount Tabor Circle (0.63 ac. +/- per Gwinnett County GIS) and being more particularly described as follows:

Beginning at a point on the Northeasterly right of way of East Mount Tabor Circle, said point being 116.09 feet from the Southerly mitered corner of the right of way intersection of East Mount Tabor Circle and U.S. Highway 23 A.K.A. Buford Highway; thence leaving said right of way in a Northeasterly direction a distance of 271.60 feet to a point; thence in a Southeasterly direction a distance of 100.14 feet to a point; thence in a Southwesterly direction a distance of 272.94 feet to a point on the Northeasterly right of way of Mount tabor Circle; thence along said right of way in a Northwesterly direction a distance of 99.53 feet to a point and THE TRUE POINT OR PLACE OF BEGINNING.

Said tract or parcel of land containing 0.61 +/- acres. As calculated from Tract 2 on the Topographic Survey for Stefan Nasui by Adam and Lee Land Surveying dated 3/4/01, last revised 1/6/20.

SUP '20 0 1 9