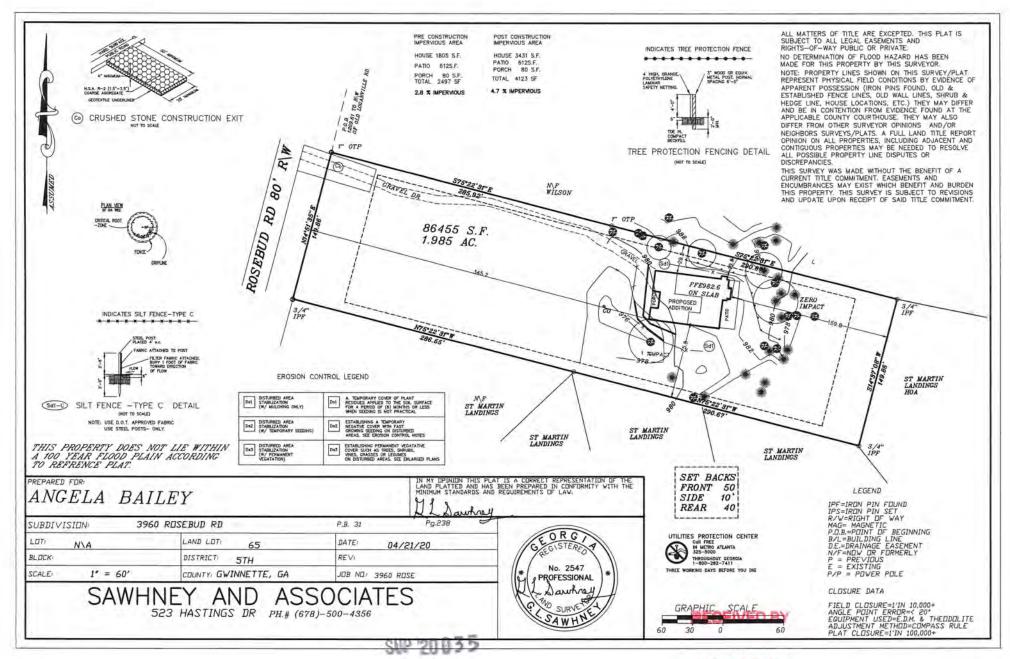

PLEASE ATTACH A LETTER OF INTENT EXPLAINING WHAT IS PROPOSED

RECEIVED BY

SUP '20035

APR 3 0 2020

LEGAL 3960 ROSEBUD

ALL THAT TRACT AND OR PARCEL OF LAND LYING AND BEING IN LAND LOT 65 OF THE 5TH DISTRICT OF GWINNETTE COUNTY AND BEING MORE PARTICULARLY DESCRIBED AS FOLLOWS ;

TO FIND THE TRUE POINT OF BEGINNING COMMENCE AT A POINT ON THE SOUTHERN R\W OF OLD LOGANVILLE RD AND THE EASTERN R\W OF ROSEBUD RD (80' R\W) AND THENCE RUNNING SOUTHERLY A DISTANCE OF 1,209.61' TO A 1" OPEN TOP PIPE FOUND AND BEING THE TRUE POINT OF BEGINNING; THENCE RUNNING S 75° 22'31" E A DISTANCE OF 576.59' TO A 3/4" IPF; THENCE RUNNING S 14° 37'08" W A DISTANCE OF 149.86'' TO A 3/4" IPF; THENCE RUNNING N 75° 22'31" W A DISTANCE OF 577.22' TO A 3/4" IPF ON THE EASTERN R\W OF ROSEBUD RD; THENCE RUNNING N 14° 51'35" E A DISTANCE OF 149.86' TO A 1" OPEN TOP PIPE AND BEING THE TRUE POINT OF BEGINNING. SAID TRACT CONTAINS 1.985 AC.