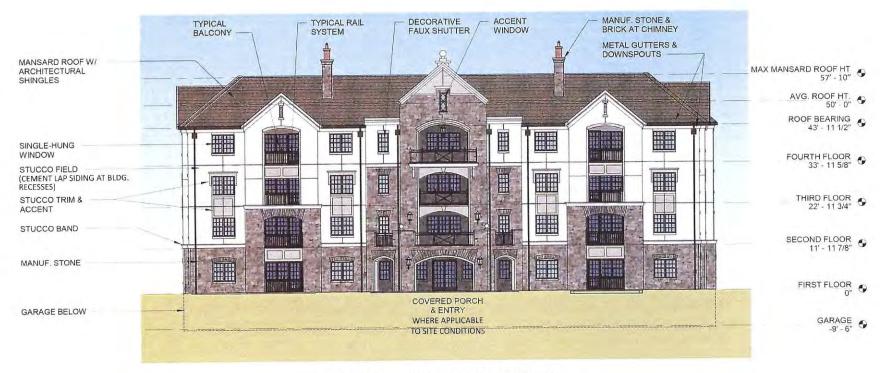

Instead of a massive multi-story building, this offering will consist of multiple buildings. a) The site plan depicts the number and size of buildings, the most typical buildings contains 22 units. The average resident unit size is 1,163 sq. ft. Each building will be 10,371 square feet of heated space per floor except for the Wellness\Club House which will be 10,000 square feet. b) The number of resident units per building may vary based upon market requirements and building site conditions, c) underground parking below each building, d) a large lobby area on the first floor for entertaining guests and having activities and meetings with other residents, e) Four residences on the first floor—six on the other floors, f) each building will have an elevator, g) buildings will be modeled after large elegant homes, using French Provincial, English Manor and other architectural styles, h) each residence will have a full kitchen, dining area, living area, bedrooms, bathroom(s) with walk-in shower, outdoor patio/balcony and additional features, i) by using an architectural review process, each building will have distinctive features and colors, complementing the neighboring buildings. j) The 2 buildings that front onto Thompson Mill Road will be limited in height to 3 stories.

The Applicant's second request is for a height increase to a maximum height of 57 feet 10 inches—and an average height of 50 feet for the buildings throughout this proposed development. .

#### **ENGLISH MANOR-FRONT ELEVATION**

PROPOSED ADDITIONAL COLOR OPTIONS:
MATERIAL AND COLOR CONCEPT FOR VDC SENIOR INDEPENDENT LIVING IS TO PROVIDE TWO
ARCHITECTURAL STYLES ENGLISH MANOR AND ENGLISH TUDOR. THAT ALLOWS STYLE VARIATION WITHIN
THE SENIOR COMMUNITY AND AVOIDS THE REPETITIVE HOUSING EFFECT. THIS VARIATION IS FURTHER
RENIN-GROED BY PROVIDING AN ADDITIONAL COLOR OPTION FOR EACH STYLE WHILE MAINTAINING THE
CUIRRENT MATERIAL PALETTE SHOWN. THE COLOR OPTIONS FOR BOTH STYLES WOULD BE WITHIN THE
SAME COLOR FAMILY AND COMPLEMENTARY TO THE PROPOSED BASE COLOR OPTION SHOWN
ABOVE. THIS ADDITIONAL COLOR OPTION FOR EACH STYLE WOULD STRENGTHEN THE BUILDING VARIATION
AND INCREASE A MORE VILLAGE-LIKE EXPERIENCE FOR THIS NEIGHBORHOOD WHICH TIES INTO
THE OVERALL MASTER PLANNED COMMUNITY