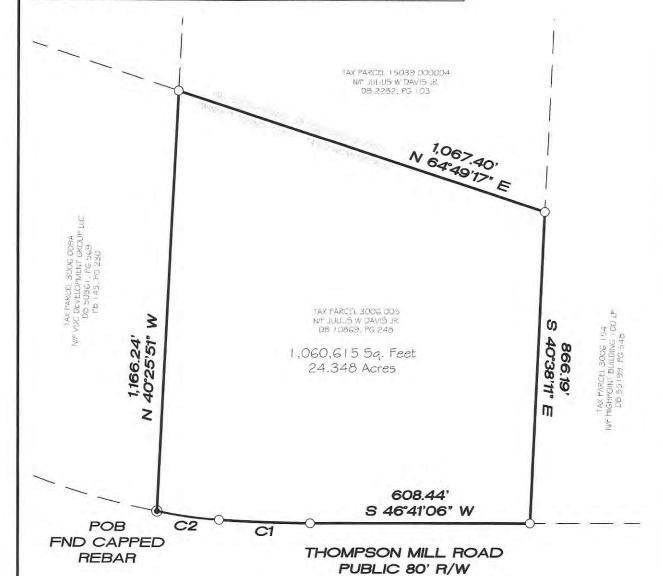

#### Legal Description - Tax ID: 3006 005

A parcel of land situated in Land Lot 6 of the 3<sup>rd</sup> District of Gwinnett County, Georgia and being more particularly described as follows:

Beginning at a found capped rebar being the easterly most corner of the property described in Plat Book 145, Page 230 in the Gwinnett County Clerk of Courts Office, said point being the POINT OF BEGINNING of the parcel herein described, thence run North 40 Degrees 25 Minutes 51 Seconds West for a distance of 1,166.24 feet to a point, said point located on the common line between Hall County G.M.D. 392 Clinchem District and Gwinnett County G.M.D. 1749 Duncan District, thence along said common line North 64 Degrees, 49 Minutes 17 Seconds East for a distance of 1,067.40 feet to a point, thence leaving said county line run South 40 Degrees 38 Minutes 11 Seconds East for a distance of 866.19 feet to a point, said point located on the northerly right-of-way of Thompson Mill Road (80' right-of-way); thence run South 46 Degrees 41 Minutes 06 Seconds West along said right-of-way for a distance of 608.44 feet to a point, said point lying on a non-tangent curve to the right, said curve having a radius of 5,516.30 feet, a central angle of 02 Degrees 37 Minutes 19 Seconds, a chord bearing of South 48 Degrees 47 Minutes 56 Seconds West and a chord length of 252.41 feet; thence run along the arc of said curve and said right-of-way for a distance of 252.43 feet to a point, said point lying on a non-tangent curve to the right, said curve having a radius of 1,152.70 feet, a central angle of 08 Degrees 37 Minutes 56 Seconds, a chord bearing of South 54 Degrees 26 Minutes 43 Seconds West and a chord length of 173.50 feet; thence run along the arc of said curve and said right-of-way for a distance of 173.66 feet to the POINT OF BEGINNING. Said parcel containing 1,060,615 square feet, or 24.348 acres.

### **REZONING EXHIBIT**

LOCATED IN

LAND LOT 6, 3RD DISTRICT GWINNETT COUNTY, GEORGIA TAX ID: 3006 005

| CURVE | RADIUS   | ARC LENGTH | CHORD LENGTH | CHORD BEARING | DELTA ANGLE |
|-------|----------|------------|--------------|---------------|-------------|
| C10   | 5,516.30 | 252.43'    | 252.41'      | S 48'47'56" W | 2.37,19,    |
| C11   | 1,152.70 | 173.66'    | 173.50'      | S 54'26'43" W | 8'37'56"    |

REFERENCES: PLAT BOOK 145, PAGE 230

THIS EXHIBIT IS NOT TO SCALE

DRAFTED: 9/29/2020 BY: MCB LEGEND

IRON PIN FOUND

O IRON PIN SET

SHEET 1 OF 1

L.S.F. 1322 6095 ATLANTA HIGHWAY SUITE 100

RECEIVED BY PLANTING & DEVELOPMENT