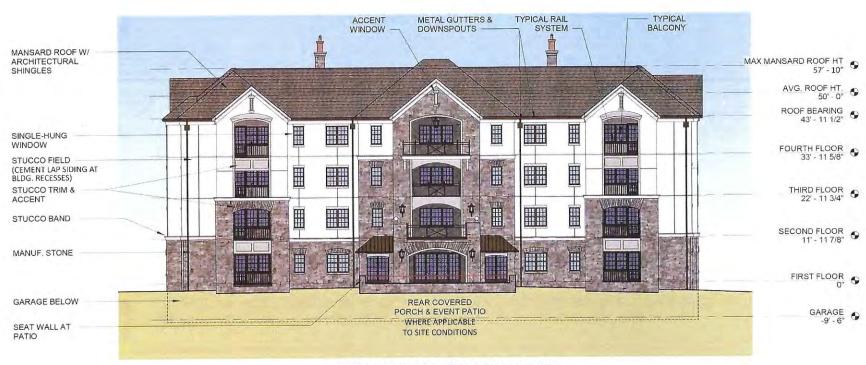

Instead of a massive multi-story building, this offering will consist of multiple buildings. a) The site plan depicts the number and size of buildings, the most typical buildings contains 22 units. The average resident unit size is 1,163 sq. ft. Each building will be 10,371 square feet of heated space per floor except for the Wellness\Club House which will be 10,000 square feet. b) The number of resident units per building may vary based upon market requirements and building site conditions, c) underground parking below each building, d) a large lobby area on the first floor for entertaining guests and having activities and meetings with other residents, e) Four residences on the first floor—six on the other floors, f) each building will have an elevator, g) buildings will be modeled after large elegant homes, using French Provincial, English Manor and other architectural styles, h) each residence will have a full kitchen, dining area, living area, bedrooms, bathroom(s) with walk-in shower, outdoor patio/balcony and additional features, i) by using an architectural review process, each building will have distinctive features and colors, complementing the neighboring buildings. j) The 2 buildings that front onto Thompson Mill Road will be limited in height to 3 stories.

The Applicant's second request is for a height increase to a maximum height of 57 feet 10 inches—and an average height of 50 feet for the buildings throughout this proposed development. .