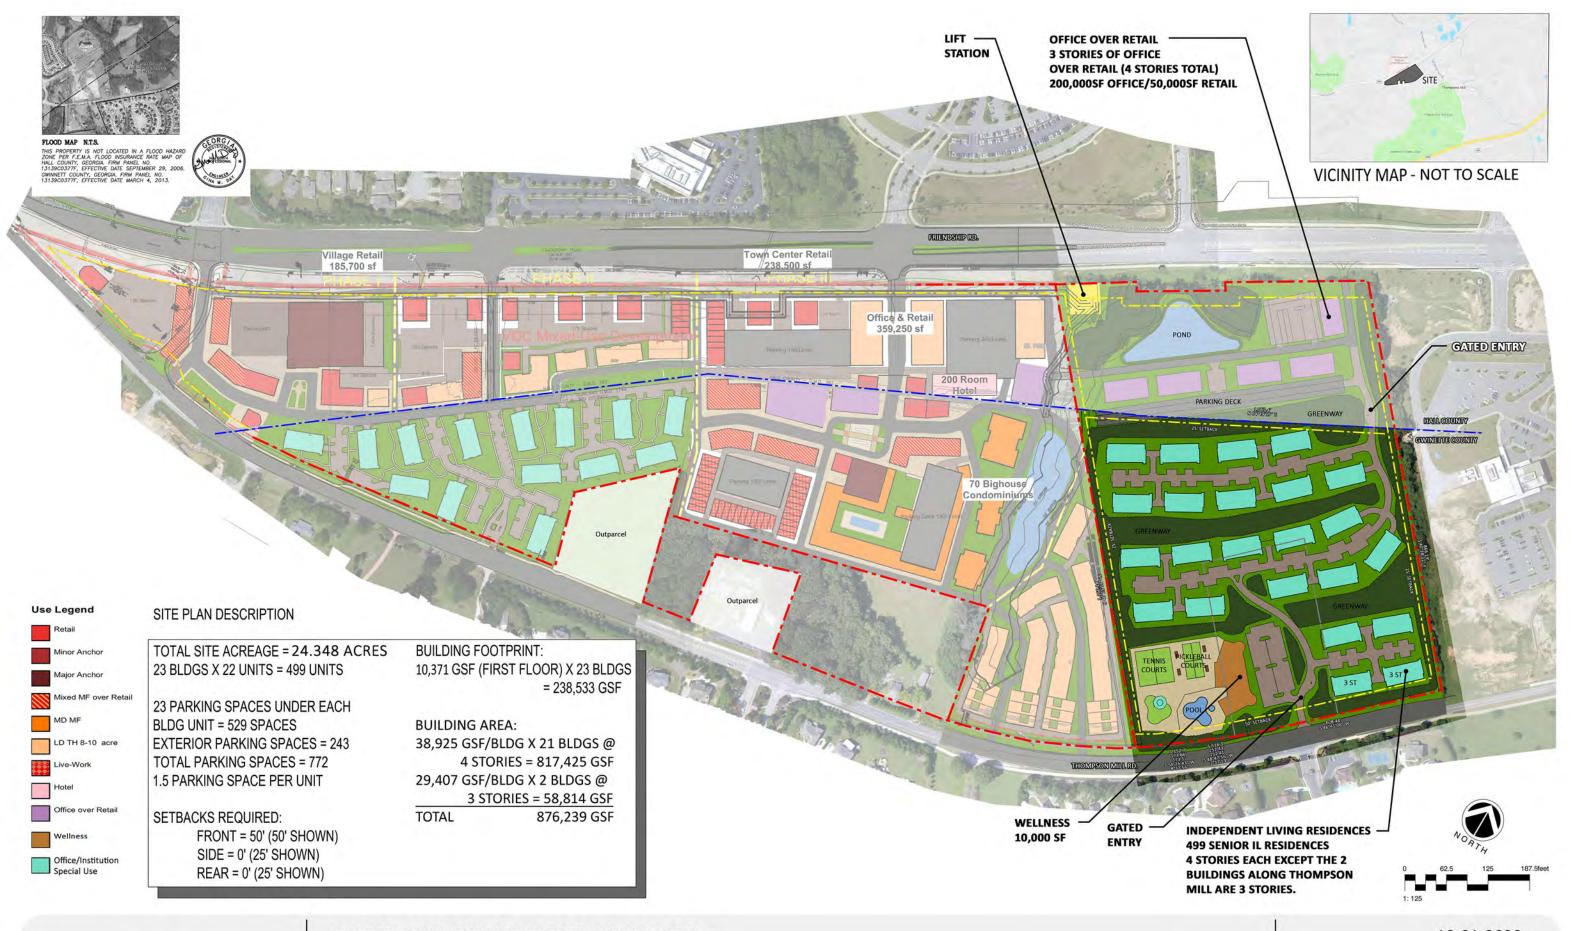

MASTER PLAN - DAVIS PROPERTY - 24.348 ACRES

## **VDC MASTER DEVELOPMENT**

RECEIVED BY PLANNING & DEVELOPMENT SUP2020-00067 10/6/2020

10-01-2020

VDC DEVELOPMENT GROUP, LLC

HOSHTON, GA

#### LETTER OF INTENT

The Applicant's vision and primary focus for the area under consideration for this rezoning is to provide opportunities for housing, wellness, services and lifestyle for a segment of the senior population that is sixty-two years and older. Consequently, the Applicant—VDC Development Group, LLC—requests a rezoning from RA200 to O & I with a Special Use Permit to allow a Gated Senior Living offering for this age resident. The neighboring MUO (Mixed Use Overlay) was approved by Gwinnett County in 2008 prior to the construction of Northeast Georgia Medical Center. Del Webb also developed two Active Adult housing communities in the immediate area—other senior housing facilities are also opening in the area. This request is to replace the current zoning to allow the Applicant to build 499 units of Independent Living space containing mostly 1 and 2 bedroom units.

Instead of a massive multi-story building, this offering will consist of multiple buildings. a) The site plan depicts the number and size of buildings, the most typical buildings contains 22 units. The average resident unit size is 1,163 sq. ft. Each building will be 10,371 square feet of heated space per floor except for the Wellness\Club House which will be 10,000 square feet. b) The number of resident units per building may vary based upon market requirements and building site conditions, c) underground parking below each building, d) a large lobby area on the first floor for entertaining guests and having activities and meetings with other residents, e) Four residences on the first floor—six on the other floors, f) each building will have an elevator, g) buildings will be modeled after large elegant homes, using French Provincial, English Manor and other architectural styles, h) each residence will have a full kitchen, dining area, living area, bedrooms, bathroom(s) with walk-in shower, outdoor patio/balcony and additional features, i) by using an architectural review process, each building will have distinctive features and colors, complementing the neighboring buildings. j) The 2 buildings that front onto Thompson Mill Road will be limited in height to 3 stories.

As the buildings are occupied, future plans are for **a**) a catering restaurant located in the commercial area of the MUO so residents can have a full dining experience—or can have meals delivered to them on an as-needed basis, **b**) a community Wellness/ Clubhouse facility for exercise and social group activities, this will be a minimum 10,000 square foot facility that will serve residents of the entire community **c**) optional A la Carte services offered to residents including concierge, a wellness coordinator, linen and dry cleaning service, weekly house cleaning service, transportation coordination and 3<sup>rd</sup> party healthcare services.

All units will be only for Independent Living residents as no assisted or memory care facilities are being proposed. One gated entrance is proposed off Thompson Mill Road and another internal gated entrance to the MUO section of the property.

The Applicant's second request is for a height increase to a maximum height of 57 feet 10 inches—and an average height of 50 feet for the buildings throughout this proposed development. .