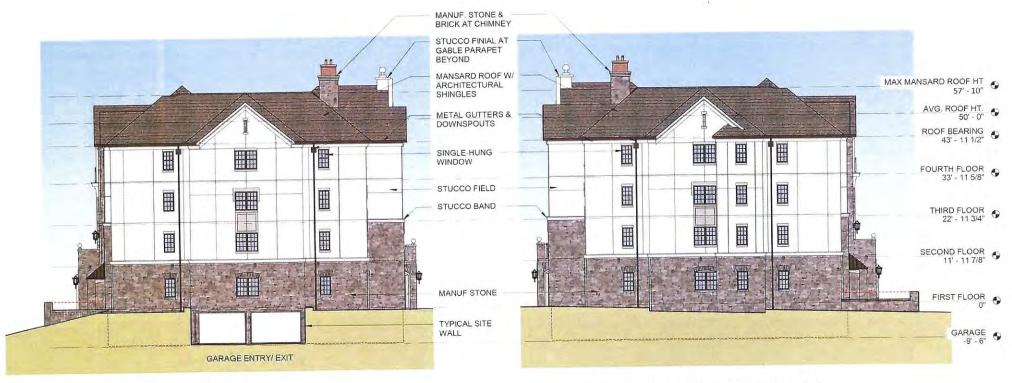

Instead of a massive multi-story building, this offering will consist of multiple buildings. a) The site plan depicts the number and size of buildings, the most typical buildings contains 22 units. The average resident unit size is 1,163 sq. ft. Each building will be 10,371 square feet of heated space per floor except for the Wellness\Club House which will be 10,000 square feet. b) The number of resident units per building may vary based upon market requirements and building site conditions, c) underground parking below each building, d) a large lobby area on the first floor for entertaining guests and having activities and meetings with other residents, e) Four residences on the first floor—six on the other floors, f) each building will have an elevator, g) buildings will be modeled after large elegant homes, using French Provincial, English Manor and other architectural styles, h) each residence will have a full kitchen, dining area, living area, bedrooms, bathroom(s) with walk-in shower, outdoor patio/balcony and additional features, i) by using an architectural review process, each building will have distinctive features and colors, complementing the neighboring buildings. j) The 2 buildings that front onto Thompson Mill Road will be limited in height to 3 stories.

The Applicant's second request is for a height increase to a maximum height of 57 feet 10 inches—and an average height of 50 feet for the buildings throughout this proposed development. .