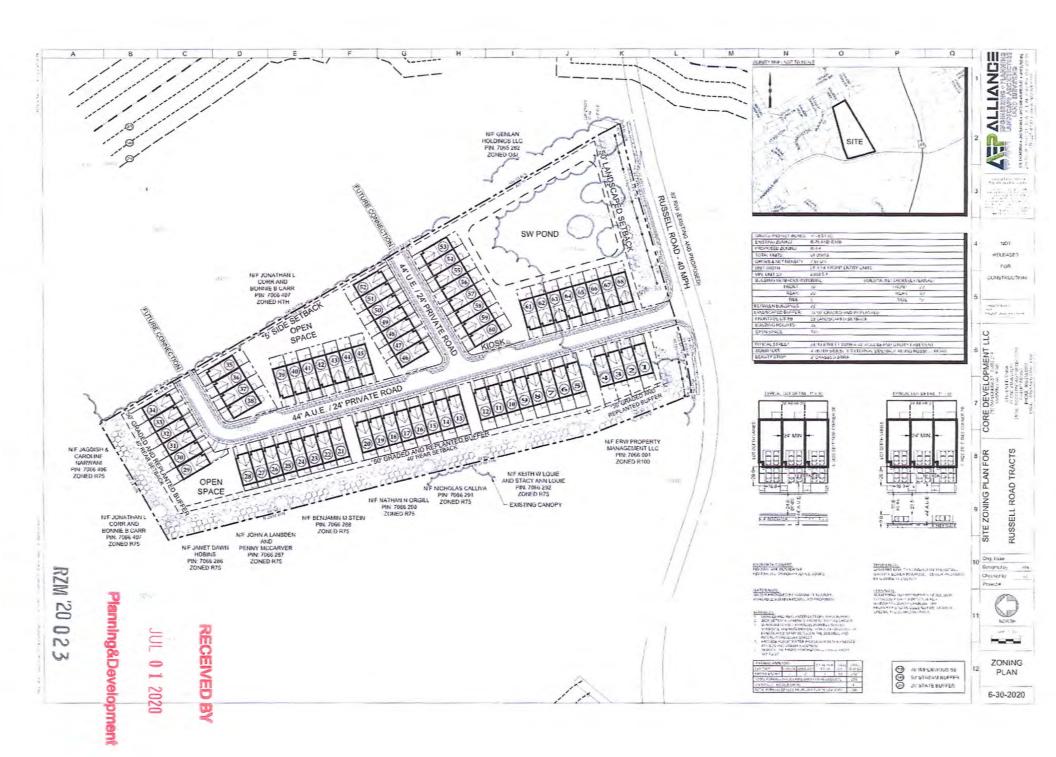

## REZONING APPLICANT'S LETTER OF INTENT

The Applicant, Core Development Group LLC, requests a rezoning to allow the development of an additional 68 townhomes on 8.51 acres on Russell Road that will connect to the Mason Grove Townhome development. The proposed townhomes will be a minimum of 2,000 square feet of heated space and every home will have a 2-car garage. The fronts facade of the units are proposed to match the existing condition 1.C. for Case number RZM2017-0001 as the units will look just like the current units being built in Mason Grove. The sides and the rear of the homes will consist of concrete siding and again match up to the approved conditions. The proposed density is 7.99 units per acre and is similar to the adjacent townhome projects abutting this property. Access to the property is proposed to be a single street onto Russell Road and two interparcel connections to Mason Grove. The applicant proposes to continue the 50-foot buffer adjacent to Taylor Oaks and Canterbury Cove with the exact same requirements as approved for Mason Grove. A side setback variance is requested along the internal property line with Mason Grove as there is an existing 30-foot buffer in that area. The plan also provides for 4 on street parking spaces and a variance is also requested to reduce the 20' foot grassed area to what is shown on the site plan. The interior streets are proposed to be private and public water and sewer will be provided in that area as a utility easement. The applicant looks forward to meeting with staff or any of our neighbors that have any questions or concerns about the project.