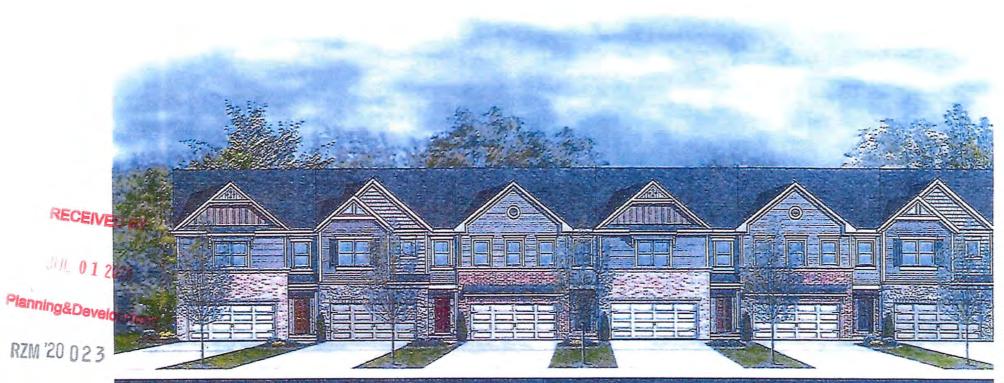

## REZONING APPLICANT'S LETTER OF INTENT

The Applicant, Core Development Group LLC, requests a rezoning to allow the development of an additional 68 townhomes on 8.51 acres on Russell Road that will connect to the Mason Grove Townhome development. The proposed townhomes will be a minimum of 2,000 square feet of heated space and every home will have a 2-car garage. The fronts facade of the units are proposed to match the existing condition 1.C. for Case number RZM2017-0001 as the units will look just like the current units being built in Mason Grove. The sides and the rear of the homes will consist of concrete siding and again match up to the approved conditions. The proposed density is 7.99 units per acre and is similar to the adjacent townhome projects abutting this property. Access to the property is proposed to be a single street onto Russell Road and two interparcel connections to Mason Grove. The applicant proposes to continue the 50-foot buffer adjacent to Taylor Oaks and Canterbury Cove with the exact same requirements as approved for Mason Grove. A side setback variance is requested along the internal property line with Mason Grove as there is an existing 30-foot buffer in that area. The plan also provides for 4 on street parking spaces and a variance is also requested to reduce the 20' foot grassed area to what is shown on the site plan. The interior streets are proposed to be private and public water and sewer will be provided in that area as a utility easement. The applicant looks forward to meeting with staff or any of our neighbors that have any questions or concerns about the project.

### FRONT ENTRY SIDES & REARS