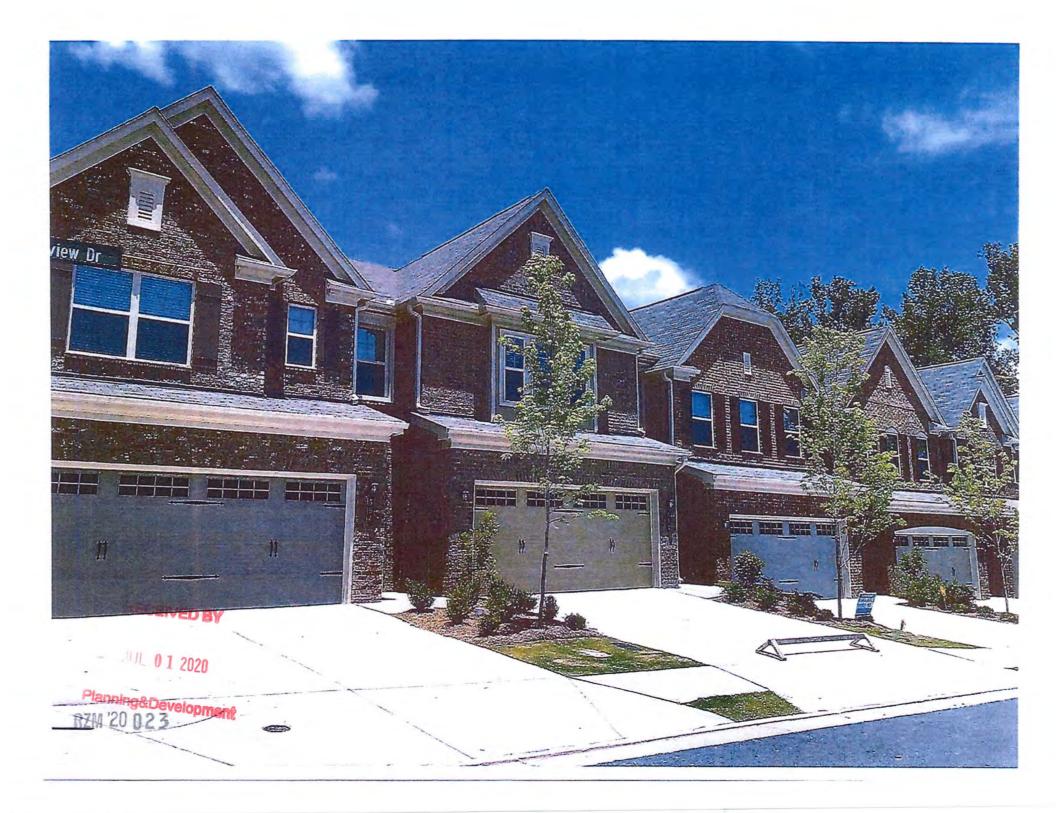

## REZONING APPLICANT'S LETTER OF INTENT

The Applicant, Core Development Group LLC, requests a rezoning to allow the development of an additional 68 townhomes on 8.51 acres on Russell Road that will connect to the Mason Grove Townhome development. The proposed townhomes will be a minimum of 2,000 square feet of heated space and every home will have a 2-car garage. The fronts facade of the units are proposed to match the existing condition 1.C. for Case number RZM2017-0001 as the units will look just like the current units being built in Mason Grove. The sides and the rear of the homes will consist of concrete siding and again match up to the approved conditions. The proposed density is 7.99 units per acre and is similar to the adjacent townhome projects abutting this property. Access to the property is proposed to be a single street onto Russell Road and two interparcel connections to Mason Grove. The applicant proposes to continue the 50-foot buffer adjacent to Taylor Oaks and Canterbury Cove with the exact same requirements as approved for Mason Grove. A side setback variance is requested along the internal property line with Mason Grove as there is an existing 30-foot buffer in that area. The plan also provides for 4 on street parking spaces and a variance is also requested to reduce the 20' foot grassed area to what is shown on the site plan. The interior streets are proposed to be private and public water and sewer will be provided in that area as a utility easement. The applicant looks forward to meeting with staff or any of our neighbors that have any questions or concerns about the project.