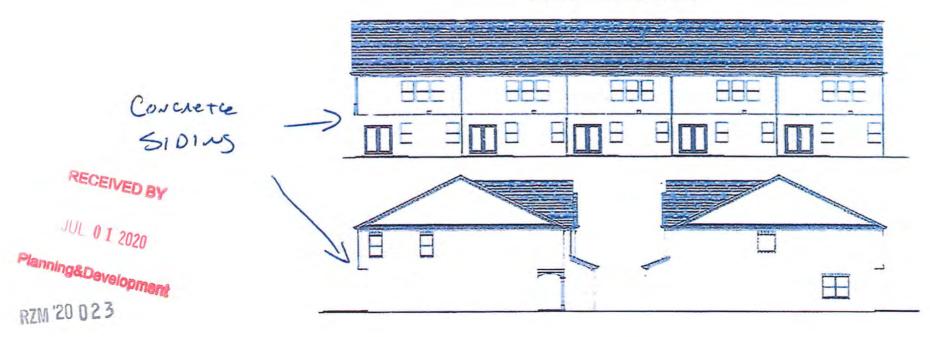

## REZONING APPLICANT'S LETTER OF INTENT

The Applicant, Core Development Group LLC, requests a rezoning to allow the development of an additional 68 townhomes on 8.51 acres on Russell Road that will connect to the Mason Grove Townhome development. The proposed townhomes will be a minimum of 2,000 square feet of heated space and every home will have a 2-car garage. The fronts facade of the units are proposed to match the existing condition 1.C. for Case number RZM2017-0001 as the units will look just like the current units being built in Mason Grove. The sides and the rear of the homes will consist of concrete siding and again match up to the approved conditions. The proposed density is 7.99 units per acre and is similar to the adjacent townhome projects abutting this property. Access to the property is proposed to be a single street onto Russell Road and two interparcel connections to Mason Grove. The applicant proposes to continue the 50-foot buffer adjacent to Taylor Oaks and Canterbury Cove with the exact same requirements as approved for Mason Grove. A side setback variance is requested along the internal property line with Mason Grove as there is an existing 30-foot buffer in that area. The plan also provides for 4 on street parking spaces and a variance is also requested to reduce the 20' foot grassed area to what is shown on the site plan. The interior streets are proposed to be private and public water and sewer will be provided in that area as a utility easement. The applicant looks forward to meeting with staff or any of our neighbors that have any questions or concerns about the project.

### FRONT ENTRY SIDES & REARS