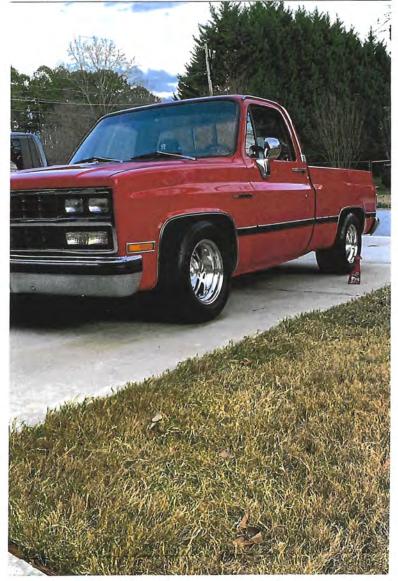

# REZONING APPLICANT'S LETTER OF INTENT

The Applicant and Owner, Jose and Bertha Martinez, requests a Rezoning of their property from R-100 to RA-200 to allow them to build a 2,500 square foot detached garage. The property is 4.54 acres and they are currently building a 5,800 square foot home where they plan to live. The total area of the house with the pool area, garages, porches and patios is about 9,800 square feet. Mr. Martinez is a collector of classic pick-up trucks and cars and is proposing to build a garage on the eastern corner of the property to park his collection in. There will be no maintenance of the collection at this location but just cleaning and storage out of the weather. The current zoning of R-100 only allows a detached garage of 1,000 square feet and that would not be large enough to hold his entire collection. The garage will be 4 sides brick that will match the brick on the new home under construction. The garage doors will be on the front of the building to further keep any noise away from any of the neighbors. The building will also be set 45 feet from the property line and additional plantings, if needed, can be installed around the garage to provide further screening. The property is fenced in but there will be no farm animals of any kind kept on the property other than 1 or 2 dogs. Mr. Martinez looks forward to meeting and discussing with anyone their concerns about the proposed garage.

FEB 0 5 2020

Planning&Development

CLASSIC TRUCKS

RZR '20 0 1 1

RECEIVED BY

FEB 0 5 2020

Existing Fence Anouns Property

RECEIVED BY