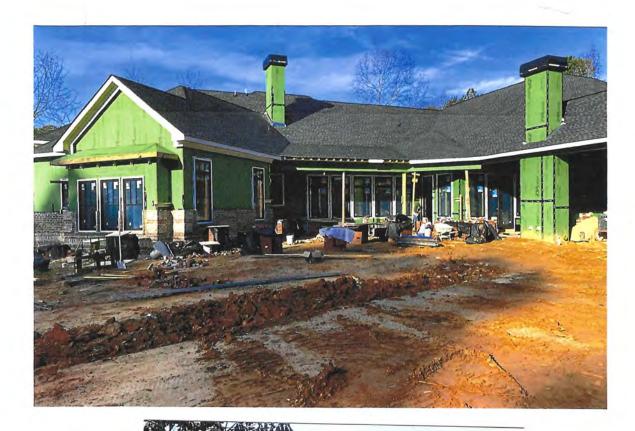

# REZONING APPLICANT'S LETTER OF INTENT

The Applicant and Owner, Jose and Bertha Martinez, requests a Rezoning of their property from R-100 to RA-200 to allow them to build a 2,500 square foot detached garage. The property is 4.54 acres and they are currently building a 5,800 square foot home where they plan to live. The total area of the house with the pool area, garages, porches and patios is about 9,800 square feet. Mr. Martinez is a collector of classic pick-up trucks and cars and is proposing to build a garage on the eastern corner of the property to park his collection in. There will be no maintenance of the collection at this location but just cleaning and storage out of the weather. The current zoning of R-100 only allows a detached garage of 1,000 square feet and that would not be large enough to hold his entire collection. The garage will be 4 sides brick that will match the brick on the new home under construction. The garage doors will be on the front of the building to further keep any noise away from any of the neighbors. The building will also be set 45 feet from the property line and additional plantings, if needed, can be installed around the garage to provide further screening. The property is fenced in but there will be no farm animals of any kind kept on the property other than 1 or 2 dogs. Mr. Martinez looks forward to meeting and discussing with anyone their concerns about the proposed garage.