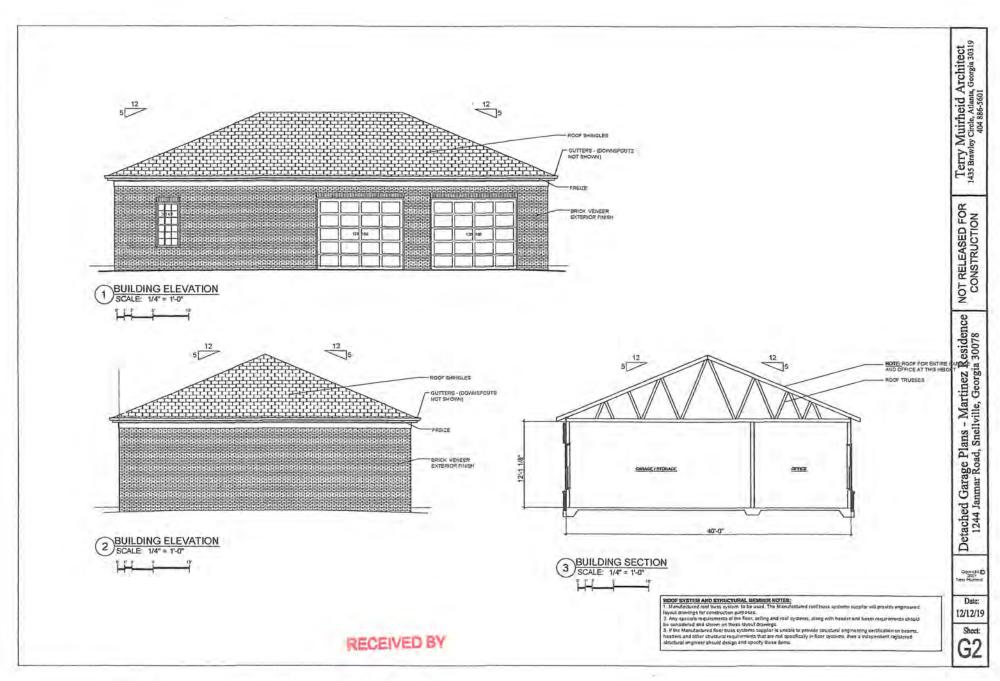

# REZONING APPLICANT'S LETTER OF INTENT

The Applicant and Owner, Jose and Bertha Martinez, requests a Rezoning of their property from R-100 to RA-200 to allow them to build a 2,500 square foot detached garage. The property is 4.54 acres and they are currently building a 5,800 square foot home where they plan to live. The total area of the house with the pool area, garages, porches and patios is about 9,800 square feet. Mr. Martinez is a collector of classic pick-up trucks and cars and is proposing to build a garage on the eastern corner of the property to park his collection in. There will be no maintenance of the collection at this location but just cleaning and storage out of the weather. The current zoning of R-100 only allows a detached garage of 1,000 square feet and that would not be large enough to hold his entire collection. The garage will be 4 sides brick that will match the brick on the new home under construction. The garage doors will be on the front of the building to further keep any noise away from any of the neighbors. The building will also be set 45 feet from the property line and additional plantings, if needed, can be installed around the garage to provide further screening. The property is fenced in but there will be no farm animals of any kind kept on the property other than 1 or 2 dogs. Mr. Martinez looks forward to meeting and discussing with anyone their concerns about the proposed garage.