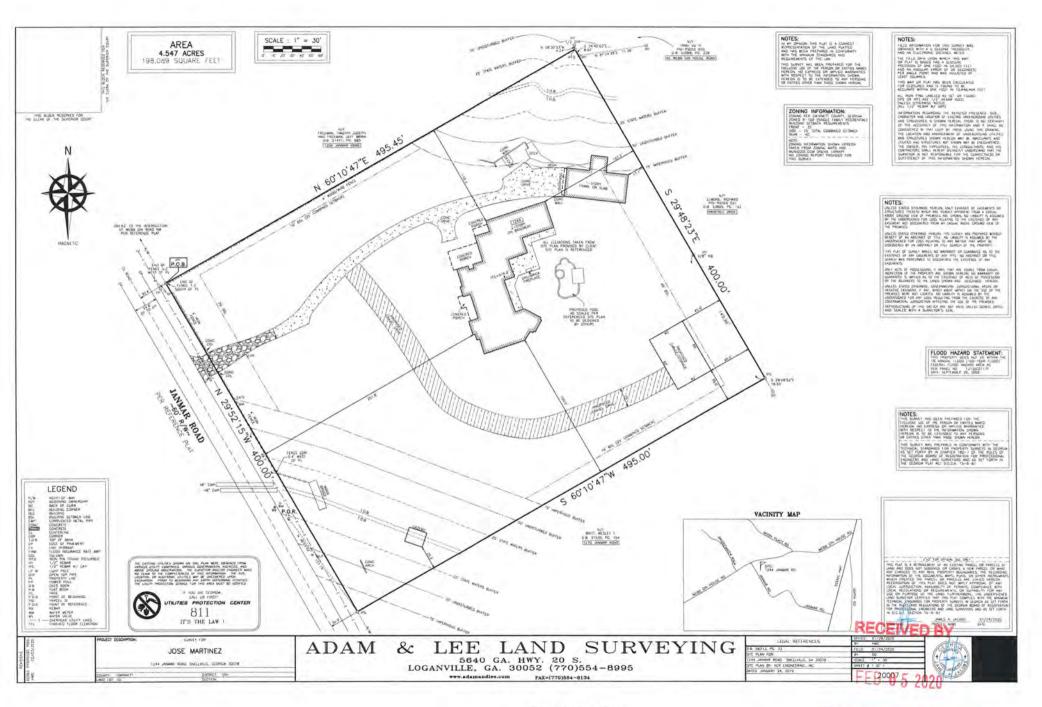

### LEGAL DESCRIPTION 1244 Janmar Road, Snellville, Ga. 30078

All that tract or parcel of land lying and being in Land Lot 55, of the 5th District, Gwinnett County, Georgia, and being more particularly described as follows:

Beginning at a ½ inch rebar found on the Northeasterly right-of-way of Janmar Road, said point being 302.63 feet as measured in a Southeasterly direction from the intersection of said right-of-way and the Southeasterly right-of-way of Web Gin House Road; thence leaving said right-of-way of Janmar Road North 60°10'47" East a distance of 495.45 feet to ½ inch rebar found; thence South 29°48'23" East a distance of 400.00 feet to a ½ inch rebar set; thence South 60°10'47" West a distance of 495.00 feet to a ½ inch rebar set on the Northeasterly right-of-way of Janmar Road; thence along said right-of-way North 29°52'15" West a distance of 400.00 feet to THE TRUE POINT OR PLACE OF BEGINNING.

Said tract or parcel of land containing 4.547 acres.

RECEIVED BY