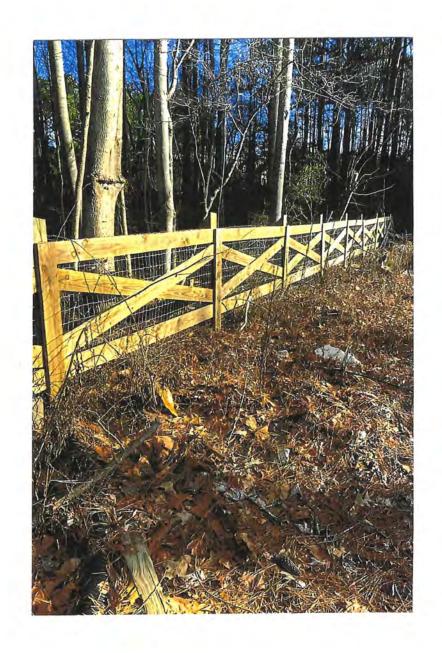

# REZONING APPLICANT'S LETTER OF INTENT

The Applicant and Owner, Jose and Bertha Martinez, requests a Rezoning of their property from R-100 to RA-200 to allow them to build a 2,500 square foot detached garage. The property is 4.54 acres and they are currently building a 5,800 square foot home where they plan to live. The total area of the house with the pool area, garages, porches and patios is about 9,800 square feet. Mr. Martinez is a collector of classic pick-up trucks and cars and is proposing to build a garage on the eastern corner of the property to park his collection in. There will be no maintenance of the collection at this location but just cleaning and storage out of the weather. The current zoning of R-100 only allows a detached garage of 1,000 square feet and that would not be large enough to hold his entire collection. The garage will be 4 sides brick that will match the brick on the new home under construction. The garage doors will be on the front of the building to further keep any noise away from any of the neighbors. The building will also be set 45 feet from the property line and additional plantings, if needed, can be installed around the garage to provide further screening. The property is fenced in but there will be no farm animals of any kind kept on the property other than 1 or 2 dogs. Mr. Martinez looks forward to meeting and discussing with anyone their concerns about the proposed garage.

FEB 0 5 2020

Planning&Development

CLASSIC TRUCKS

RZR '20 0 1 1

RECEIVED BY

FEB 0 5 2020

Existing Fence Anouns Property

RECEIVED BY