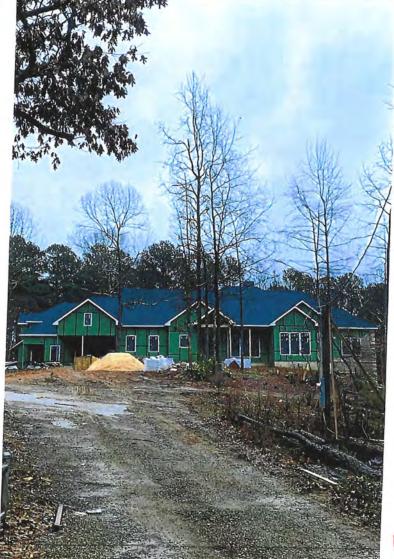

# REZONING APPLICANT'S LETTER OF INTENT

The Applicant and Owner, Jose and Bertha Martinez, requests a Rezoning of their property from R-100 to RA-200 to allow them to build a 2,500 square foot detached garage. The property is 4.54 acres and they are currently building a 5,800 square foot home where they plan to live. The total area of the house with the pool area, garages, porches and patios is about 9,800 square feet. Mr. Martinez is a collector of classic pick-up trucks and cars and is proposing to build a garage on the eastern corner of the property to park his collection in. There will be no maintenance of the collection at this location but just cleaning and storage out of the weather. The current zoning of R-100 only allows a detached garage of 1,000 square feet and that would not be large enough to hold his entire collection. The garage will be 4 sides brick that will match the brick on the new home under construction. The garage doors will be on the front of the building to further keep any noise away from any of the neighbors. The building will also be set 45 feet from the property line and additional plantings, if needed, can be installed around the garage to provide further screening. The property is fenced in but there will be no farm animals of any kind kept on the property other than 1 or 2 dogs. Mr. Martinez looks forward to meeting and discussing with anyone their concerns about the proposed garage.

RECEIVED BY

RZR '20 0 1 1

GARAGE LOCATION

RECEIVED BY

FEB 0 5 2020

Planning&Development

House

RECEIVED BY