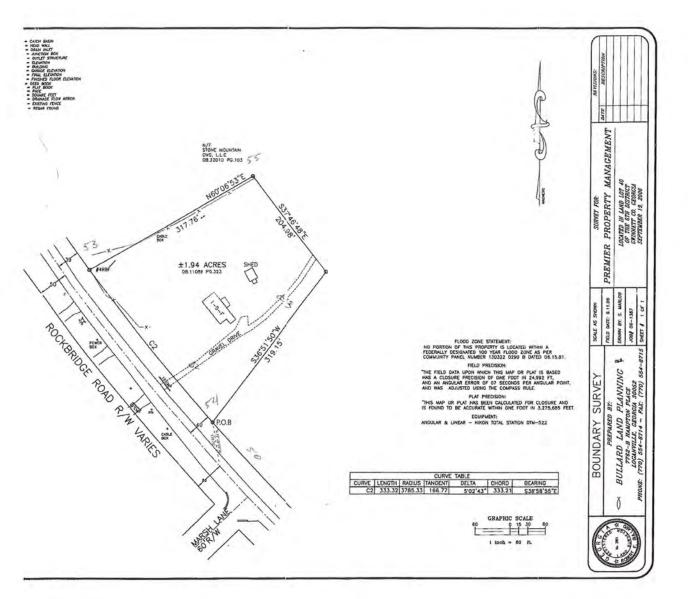

#### (Legal Description)

ALL THAT TRACT or parcel of land lying and being in Land Lot 40 of the 6<sup>a</sup> District, Gwinnett County, Georgia and being 1.94 acres, more or less, as shown on that Boundary Survey for Premier Property Management by Bullard Land Planning, GRLS #2901, dated September 19, 2006, and being more particularly described as follows:

BEGINNING at the point with the intersection of the centerline of Marsh Lane (60-foot-right-of-way) and the centerline of Rockbridge Road (right-of-way varies); thence North 25°28'09" West for a distance of 139.70 feet to a point on the northeasterly right-of-way of Rockbridge Road and the POINT OF BEGINNING.

From the POINT OF BEGINNING as thus established, run thence along the northeasterly right-of-way of Rockbridge Road and following the curvature thereof an arc distance of 333.32 feet to a #4 rebar found, said arc having a radius of 3,785.33 feet and being subtended by a chord hearing and distance North 38°58′55″ West, 333.21 feet; thence along the curve of an arc for a distance of 317.76 feet to a point and distance North 60°06′53″East; thence South 37°46′48″ East for a distance of 204.98 feet to thence South 36°51′50″ West for a distance of 319.15 feet to back the POINT OF THE BEGINNING.