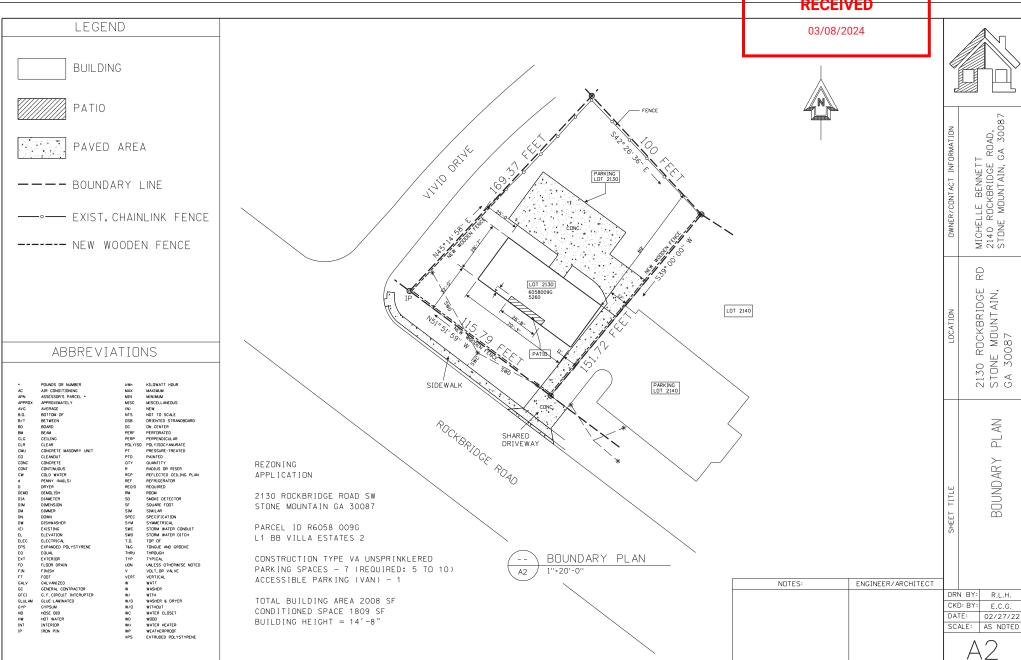

### **RECEIVED**

03/08/2024

Gwinnett County Department of Planning & Development 1 Justice Square Lawrenceville, Georgia 30045

Re: Letter of Intent 2130 Rockbridge Road

0.46 acres located on Parcel 6058 009G

### To Whom It May Concern:

It is my desire to have the referenced property rezoned from OI to R-100 classification Community Living Arrangement (CLA) in the existing building with a total floor space (including patio) of 2008 square feet and a total conditioned space of 1809 square feet.

The proposed CLA will house up to 3 residents in the existing building with no structural modifications. There is a single 1-story existing building on the 0.46 acres lot giving a computed density of 2.17 units per acre. Base on Section 210.140.26 my property does not meet the required acre, for CLA the one acre minimum, I'm requesting a variance, to allow me to operate a CLA home at this location.