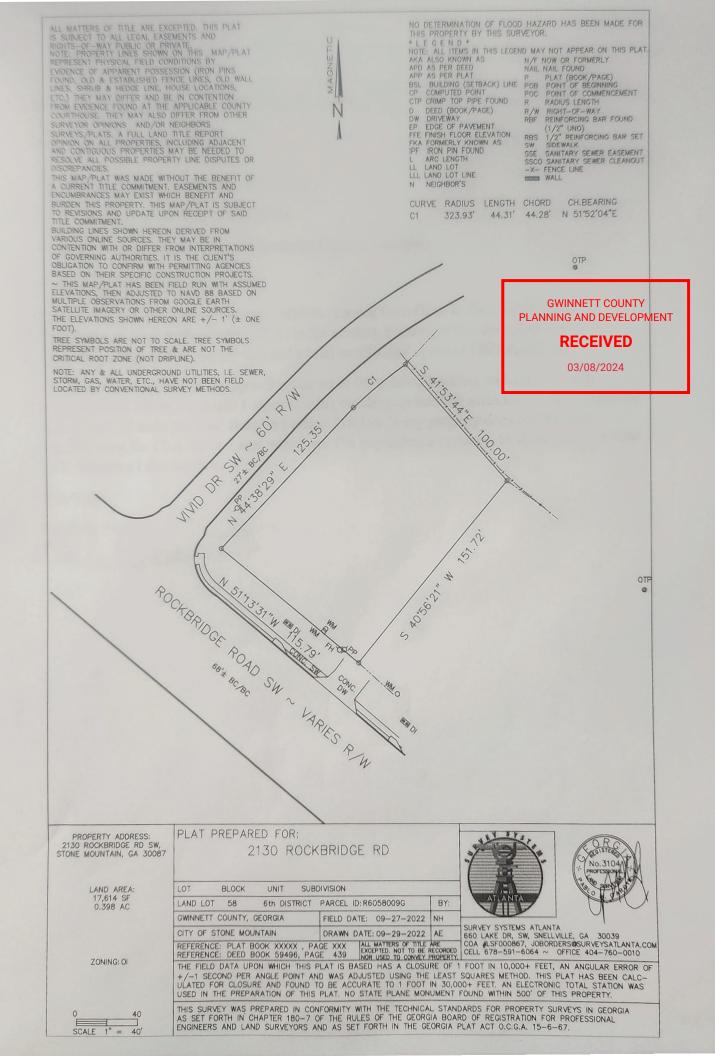

### RECEIVED

DEED B: 59496 P: 00440 12/09/2021 03:48 PM 21D170116 Page 2 of 2

**RECEIVED** 

03/08/2024

EXHIBIT "A"

All that tract or parcel of land lying and being in Land Lot 58 of the 6th District, Gwinnett County, Georgia, and being more particularly described as follows:

BEGINNING at an iron pin found at the intersection of Vivid Drive (having a 60 foot right of way) and RockbrIdge Road (having a 120 foot right of way) and running thence northeasterly along the right of way of Vivid Drive, a distance of 29.27 feet to an iron pin placed and THE TRUE POINT OF BEGINNING; running thence North 45 degrees 14 minutes 58 seconds east a distance of 169.37 feet to an iron pin set; running thence South 42 degrees 26 minutes 36 seconds east, a distance of 100.00 feet to an iron pin found; running thence South 39 degrees 00 seconds west, a distance of 151.72 feet to an iron pin found; running thence North 51 degrees 51 minutes 59 seconds west, a distance of 115.79 feet to an iron pin found and THE POINT OF BEGINNING.

As a matter of information only, the Tax Parcel Identification Number is 6-058-009G.