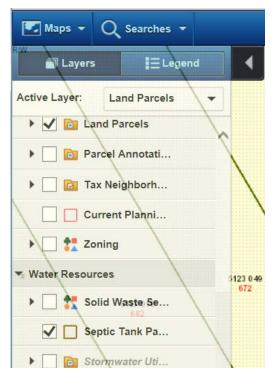

# FIND SEPTIC TANK PARCEL LAYER

To turn Layers on or off, click on the black arrow Map Content and Legend button on the top left of the map.

• In the Water Resources category, check the boxe for Septic Tank Parcels to turn on layer visibility.

To close the Layer menu, click on the black arrow button on the top left of the map.