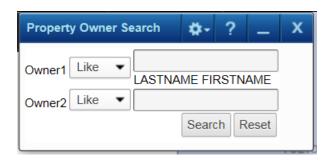

### FIND PROPERTY BY OWNER NAME

- Select Property Owner Search from the Searches menu
- 2. Enter the primary owner's name (LAST\_NAME FIRST\_NAME) in the Owner 1 box.
- 3. Click Search.