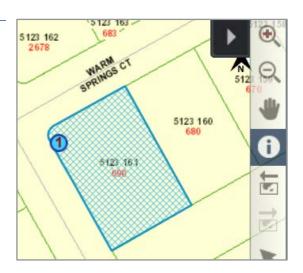

## FIND SEPTIC TANK INFORMATION

- 1. Click on the Identify tool (i button on the right side of the map).
- 2. Select feature by clicking on the location on map.

- Select Septic Tanks from the Attribute Details For list on the More Information window.
- 4. Click the link for the document name to open the PDF file.