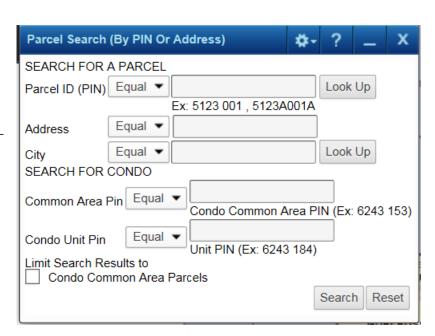

#### FIND PROPERTY BY PARCEL SEARCH

Select Property Search (By PIN or Address) from the Searches menu on the blue bar above the map.

#### PROPERTY SEARCH BY PARCEL ID:

- 1. Enter the Parcel ID (see FAQs for format).
- 2. Click Search.

### PROPERTY SEARCH BY PARCEL ADDRESS:

- 1. Enter the property address with number, street name, abbreviated street type, ex. 75 Langley Dr (City is not required.)
- 2. Click Search.

Reset before starting a new search. Use Look Up to pick from a list all parcels that are in a particular Landlot, e.g. 5123.