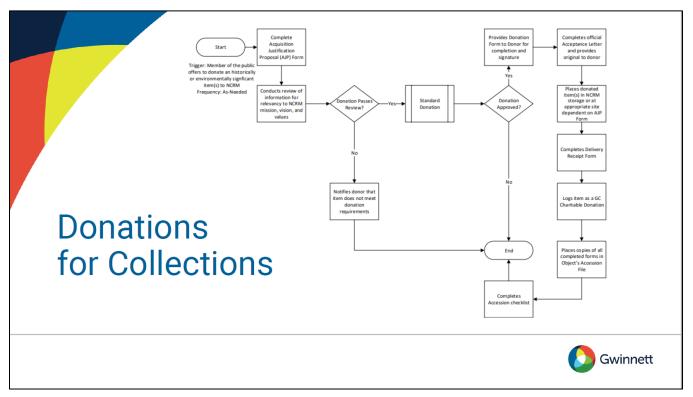

## Artifact Collections Procedures Manual

- · Define what is collected and why
- Define limits of authorization for acquisition of artifacts
- Documentation of how item is conserved and exhibited
- Access to collections
- Deaccession of artifacts