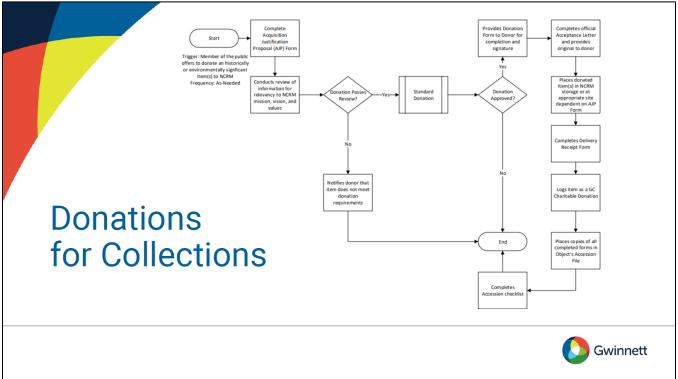

0pm Gwinnett Environmental & Heritage Center 2020 Clean Water Drive, Buford

How Simple Machines shaped the 1800's Homeschool group K-12 April 22 10am – 12pm Freeman's Mill Historical Site 1401 Alcovy Road, Lawrenceville

#### May

Museum Quest in conjunction with For All the World to See Exhibit 8<sup>th</sup> Grade May 4<sup>th</sup> Gwinnett Environmental & Heritage Center 2020 Clean Water Drive, Buford

How Simple Machines shaped the 1800's Homeschool Program May 12<sup>th</sup> 1pm – 3pm McDaniel Farm Park 3251 McDaniel Road, Duluth





## Artifact Collections Procedures Manual

- · Define what is collected and why
- Define limits of authorization for acquisition of artifacts
- Documentation of how item is conserved and exhibited
- Access to collections
- Deaccession of artifacts









| Determine the control of the contro                                        |
|------------------------------------------------------------------------------------------------------------------------------------------------------------------------------------------------------------------------------------------------------------------------------------------------------------------------------------------------------------------------------------------------------------------------------------------------------------------------------------------------------------------------------------------------------------------------------------------------------------------------------------------------------------------------------------------------------------------------------------------