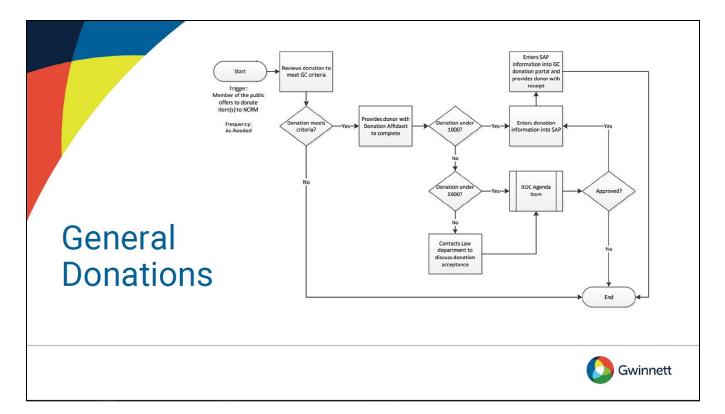

## Artifact Collections Procedures Manual

- · Define what is collected and why
- Define limits of authorization for acquisition of artifacts
- Documentation of how item is conserved and exhibited
- Access to collections
- Deaccession of artifacts