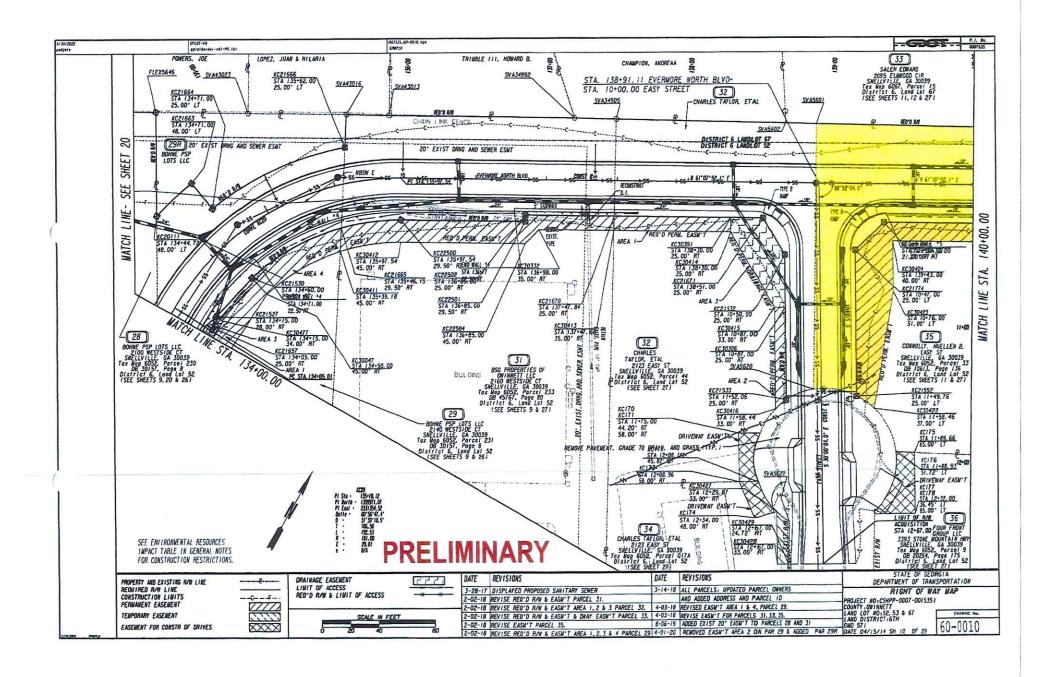

#### 7. Law Department/Michael P. Ludwiczak

**2021-0663 Approval/authorization** for the acquisition of property from Four Front Group, LLC, consisting of 0.337 acres of fee simple right of way and 0.091 acres of permanent construction easement, Tax Parcel No. R6052 033, North end of Easy Street, amount \$208,500.00. Subject to approval as to form by the Law Department. This agreement is funded by the Georgia Department of Transportation.