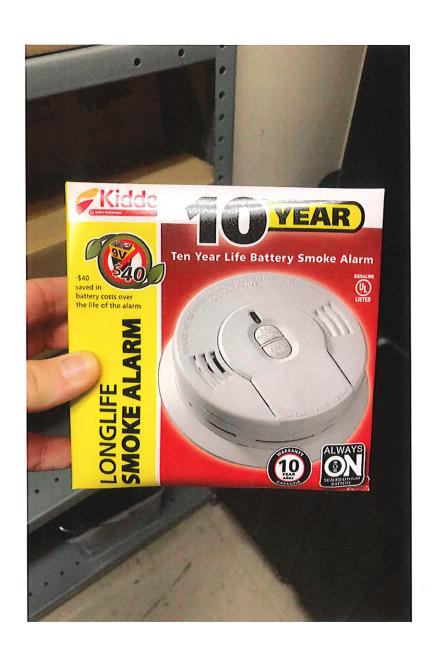

#### 4. Fire Services/Russell S. Knick

**2021-0718 Approval/authorization** to accept the donation of 300 Kidde smoke alarms and 384 bags of Peets coffee from the Atlanta Fire Rescue Foundation. The value of the donated items is \$7,202.00. (Staff Recommendation: Approval)