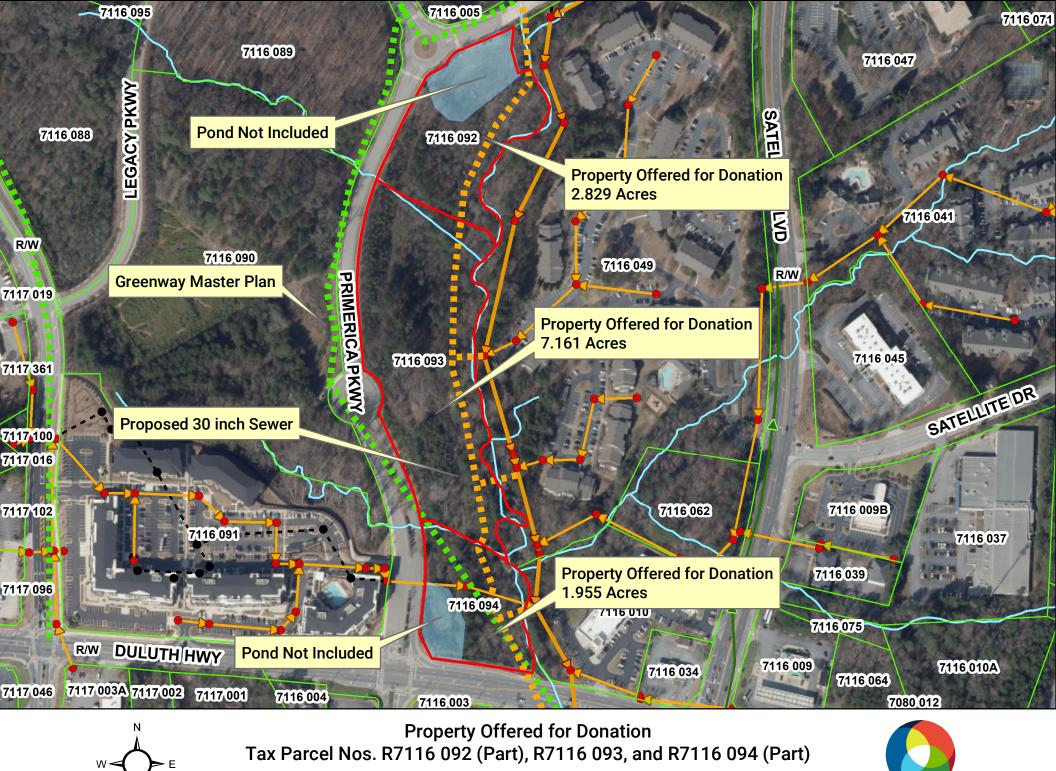

**2021-0779 Approval/authorization** to accept a Deed of Gift from Legacy Partners, LLC, at no cost to Gwinnett County, for 12.0 acres of real property, more or less, located in Land Lot 116 of the 7th District, including authority for the Chairwoman to execute any and all documents necessary to accept the conveyance. Subject to approval as to form by the Law Department.