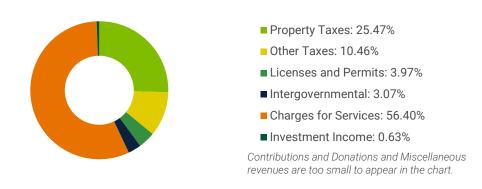

**2021-0680 Approval/authorization** of the April 30, 2021 Monthly Financial Status Report and ratification of all budget amendments. (Staff Recommendation: Approval)