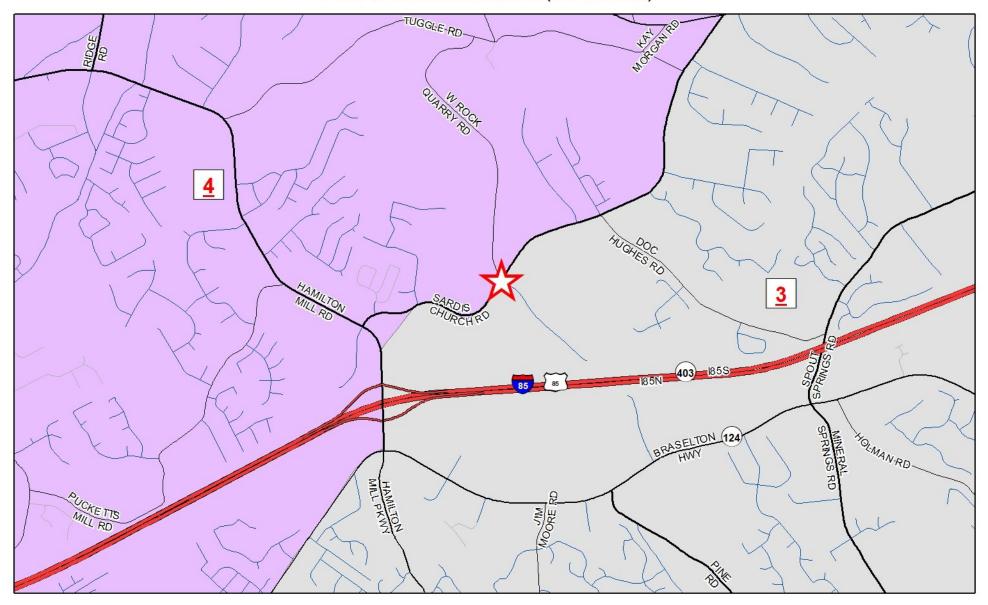

#### 9. Transportation/Lewis Cooksey

**2021-0713 Award BL040-21**, Sardis Church Road (Seckinger High School) traffic roadway improvement project, to low bidder, Peach State Construction Co., LLC, amount not to exceed \$2,144,945.00. Contract to follow award. Subject to approval as to form by the Law Department. This project is funded by the 2017 SPLOST program. (Staff Recommendation: Award)