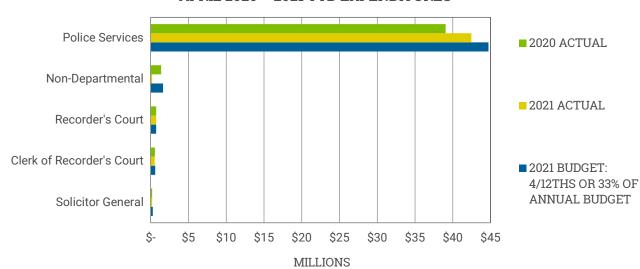

16)

The Police Services District Fund accounts for the revenues and expenditures attributable to the Police Services District. This district includes all properties within unincorporated Gwinnett County and cities that do not operate their own police departments (Berkeley Lake, Buford, Grayson, Dacula, Peachtree Corners, Rest Haven, and Sugar Hill). Gwinnett County is responsible for providing police protection within this district.





Although current year-to-date revenues collected are from multiple revenue sources, as shown in the chart above, the main revenue sources will shift to property taxes and insurance premium taxes later in the year when they are collected. Property taxes and insurance premium taxes represent approximately 79 percent of the fund's annual revenue budget.





## WATER & SEWER OPERATING FUND (PAGE 49)

Ś-

\$25

The Water and Sewer Operating Fund supports the operation, maintenance, and capital improvement of the water and sewer system.



\$75

\$100

\$125

Year-to-date Water and Sewer Operating Fund revenues are up approximately \$7 million, or 6.7 percent, compared to last year, primarily due to 2021 rate increases for both water and sewer.

**MILLIONS** 

\$50

Revenues in the Water and Sewer Operating Fund are approximately \$11.6 million, or 9.5 percent, under budget based on the percentage of the fiscal year that has lapsed. This is primarily because a large portion of the revenue received in January was for services provided in December and was therefore recorded in 2020. This will cause revenues to appear understated when compared to