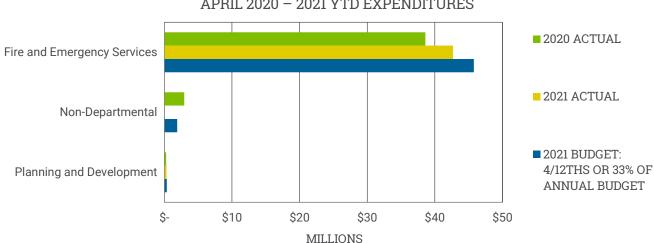

**2021-0680 Approval/authorization** of the April 30, 2021 Monthly Financial Status Report and ratification of all budget amendments. (Staff Recommendation: Approval)