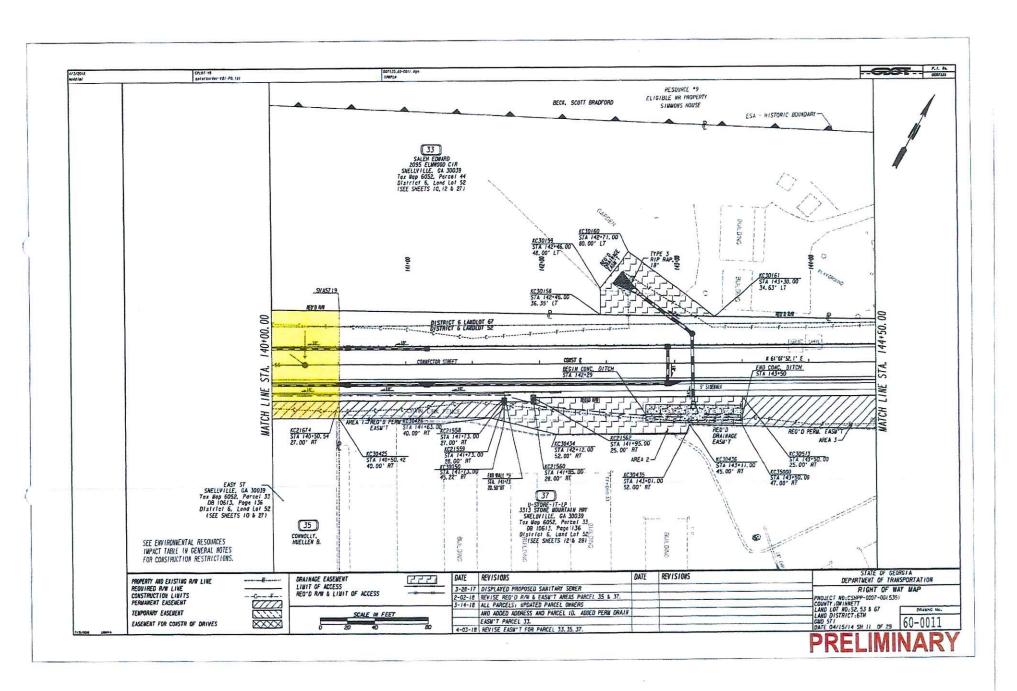

#### 7. Law Department/Michael P. Ludwiczak

**2021-0663 Approval/authorization** for the acquisition of property from Four Front Group, LLC, consisting of 0.337 acres of fee simple right of way and 0.091 acres of permanent construction easement, Tax Parcel No. R6052 033, North end of Easy Street, amount \$208,500.00. Subject to approval as to form by the Law Department. This agreement is funded by the Georgia Department of Transportation.