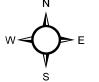

#### 9. Transportation/Lewis Cooksey

**2021-0713 Award BL040-21**, Sardis Church Road (Seckinger High School) traffic roadway improvement project, to low bidder, Peach State Construction Co., LLC, amount not to exceed \$2,144,945.00. Contract to follow award. Subject to approval as to form by the Law Department. This project is funded by the 2017 SPLOST program. (Staff Recommendation: Award)