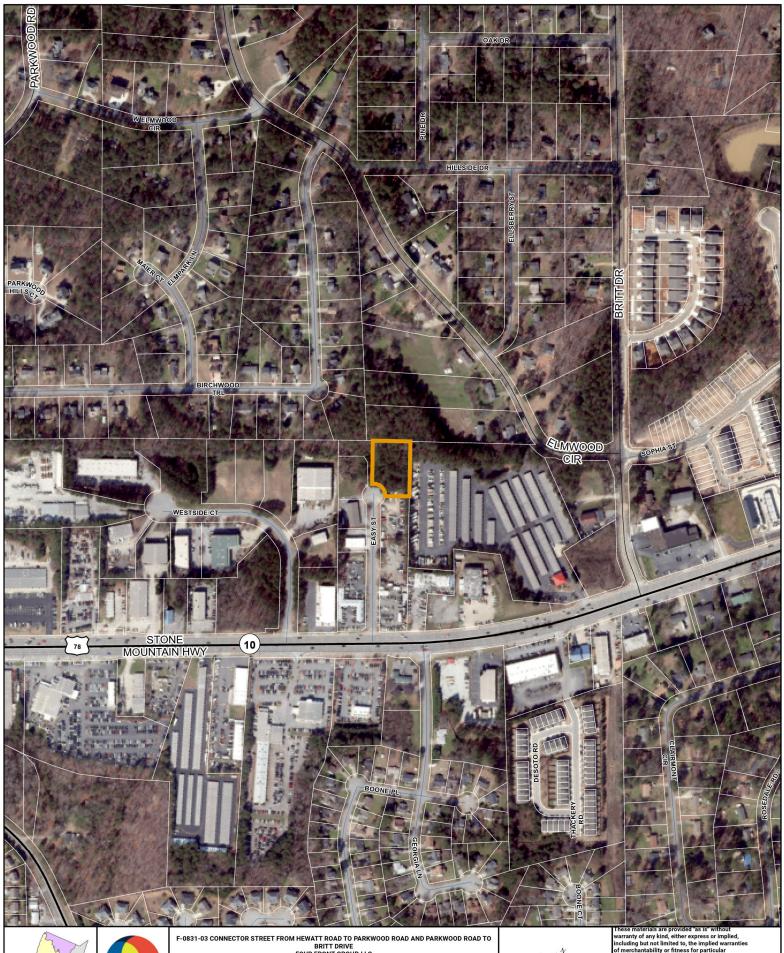

#### 7. Law Department/Michael P. Ludwiczak

**2021-0663 Approval/authorization** for the acquisition of property from Four Front Group, LLC, consisting of 0.337 acres of fee simple right of way and 0.091 acres of permanent construction easement, Tax Parcel No. R6052 033, North end of Easy Street, amount \$208,500.00. Subject to approval as to form by the Law Department. This agreement is funded by the Georgia Department of Transportation.