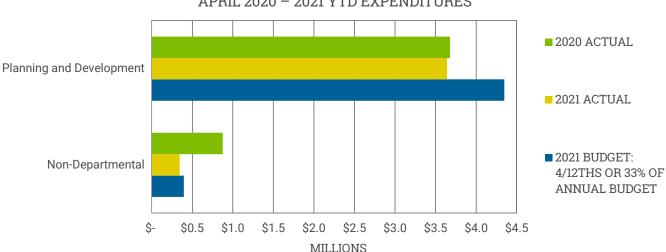

**2021-0680 Approval/authorization** of the April 30, 2021 Monthly Financial Status Report and ratification of all budget amendments. (Staff Recommendation: Approval)