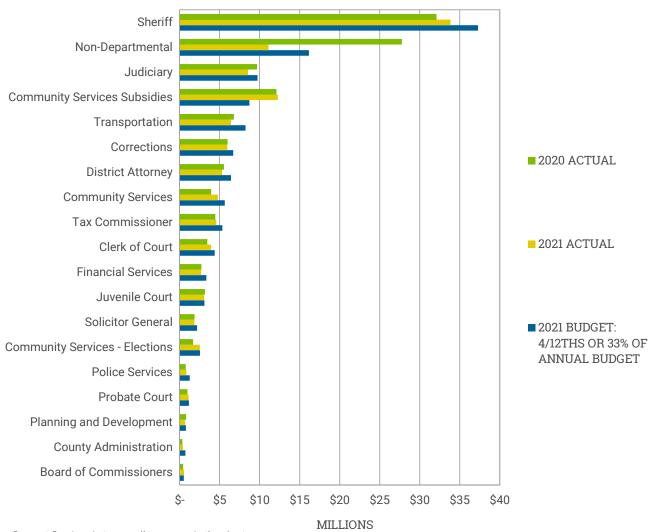

tely 75 percent of the fund's annual revenue budget.

Title ad valorem taxes are up \$1.4 million, or 11.4 percent, over last year due to increases in auto sales.

Licenses and permits revenues in the General Fund are up approximately \$331,200, or 23.4 percent, compared to last year and have returned to pre-pandemic levels.

Contributions and donations in the General Fund are significantly higher than last year, primarily due to a nearly \$2.3 million grant received for the 2020 General Election and Runoff.

<sup>\*</sup>Other Taxes includes intangible recording taxes, occupation taxes, financial institution taxes, energy excise taxes, and excise taxes on beer, wine, distilled spirits, and mixed drinks.

### GENERAL FUND BUDGET VS. ACTUAL BY DEPARTMENT APRIL 2020 – 2021 YTD EXPENDITURES



Support Services is too small to appear in the chart.

Non-departmental expenditures in the General Fund are down approximately \$16.7 million, or 60.1 percent, compared to this same time last year. This is primarily attributable to a \$10.3 million decrease in contributions to capital as fewer contributions to capital funds are budgeted for 2021; a \$3.6 million decrease in payments to other governmental agencies, primarily due to one-time payments made to Gwinnett's cities in 2020 as a result of a Service Delivery Strategy agreement; and a \$2.8 million decrease in contributions to local transit due to available grant funds.

Community Services subsidy expenditures are over budget based on the percentage of the fiscal year that has lapsed. This is due to the timing of subsidy payments