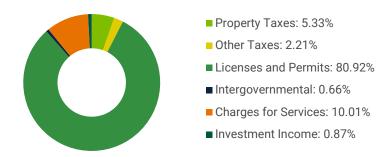

subsidy recipients have received their first two quarterly subsidies for 2021.

Community Services - Elections expenditures in the General Fund are up approximately \$832,600, or 49.6 percent, compared to last year. This is due to the 2020 General Election Runoff held in January 2021.

### DEVELOPMENT & ENFORCEMENT SERVICES DISTRICT FUND (PAGE 13)

The Development and Enforcement Services District Fund is used to account for the revenues and expenditures attributable to the Development and Enforcement Services District. This district includes all properties within unincorporated Gwinnett County. The County is responsible for providing short-term planning and code enforcement services within this district.

# DEVELOPMENT AND ENFORCEMENT SERVICES DISTRICT FUND 2021 YTD REVENUES BY CATEGORY



Although current year-to-date revenues collected are primarily from licenses and permits, as shown in the chart above, the main revenue source will shift to property taxes later in the year when they are collected. Property taxes represent approximately 56 percent of the fund's annual revenue budget.

Licenses and permits revenues in the Development and Enforcement Services District Fund are up approximately \$672,900, or 46.1 percent, compared to last year. This is primarily due to increases in building construction. The number of licenses and permits issued through April is up from 2,538 in 2020 to 3,834 in 2021.

### DEVELOPMENT AND ENFORCEMENT SERVICES DISTRICT FUND BUDGET VS. ACTUAL BY DEPARTMENT APRIL 2020 – 2021 YTD EXPENDITURES



### FIRE AND EMERGENCY MEDICAL SERVICES DISTRICT