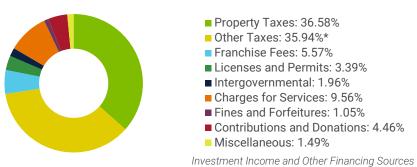

dget requests, including capital technology budgets and Capital Improvement Plan budgets. They will present their capital budget requests to the 2022 Capital Review Team in June. After listening to all presentations and considering available funding sources, the Capital Review Team will make a recommendation to the Chairwoman for projects to include in the 2022 – 2027 Capital Improvement Plan.

## **GENERAL FUND (PAGE 11)**

The General Fund accounts for all County revenues and expenditures that are not restricted to, or accounted for, in other funds. The County's General Fund supports services that benefit stakeholders, businesses, and residents countywide, such as sheriff, jail, courts, correctional facility, tax commissioner, health and human services, transportation, and elections.





Investment Income and Other Financing Sources are too small to appear in the chart.

Current year motor vehicle taxes, current year title ad valorem taxes, and prior year property taxes make up approximately 36.6 percent of year-to-date revenues in the General Fund. The property tax percentage will increase later in the year when property taxes are collected. Property taxes represent approximately 75 percent of the fund's annual revenue budget.

Title ad valorem taxes are up \$1.4 million, or 11.4 percent, over last year due to increases in auto sales.

Licenses and permits revenues in the General Fund are up approximately \$331,200, or 23.4 percent, compared to last year and have returned to pre-pandemic levels.

Contributions and donations in the General Fund are significantly higher t