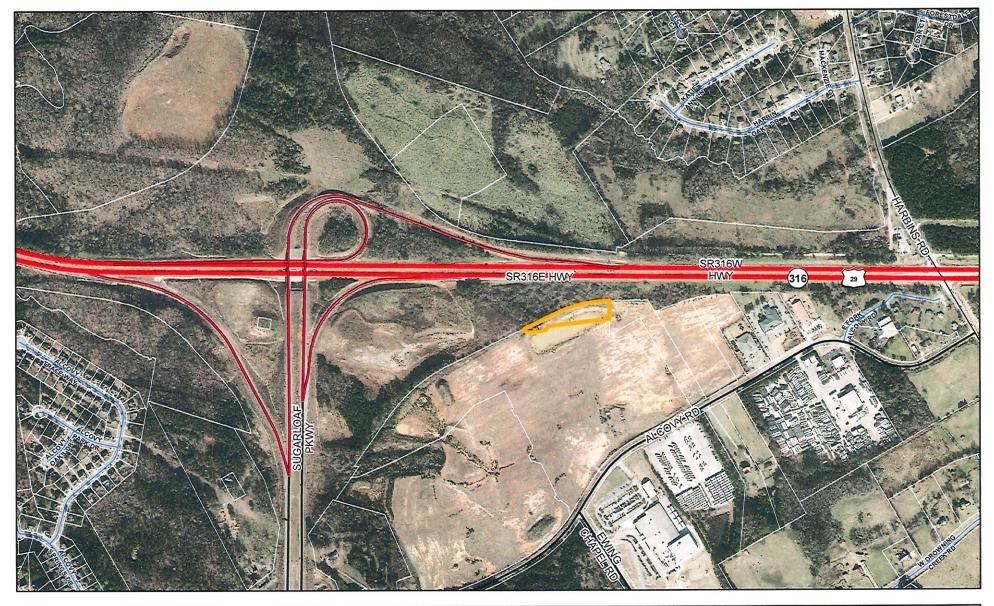

**2021-0710 Approval/authorization** for the Chairwoman to execute a Purchase and Sale Agreement with Old Roswell Townhomes, LLC, on the Sugarloaf Parkway Extension Phase II project, including authority to execute any and all related documents necessary to consummate the transaction. This agreement involves the purchase of 1.72 acres, more or less, of fee simple right of way at a cost of \$352,700.00. Subject to approval as to form by the Law Department. This agreement is funded by the 2014 SPLOST Program. (Staff Recommendation: Approval)