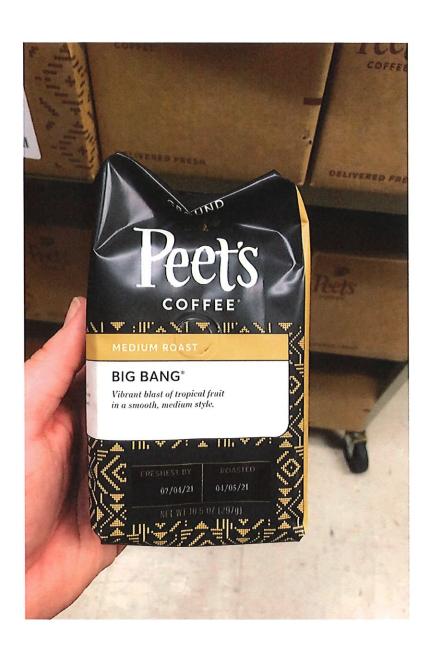

#### 4. Fire Services/Russell S. Knick

**2021-0718 Approval/authorization** to accept the donation of 300 Kidde smoke alarms and 384 bags of Peets coffee from the Atlanta Fire Rescue Foundation. The value of the donated items is \$7,202.00. (Staff Recommendation: Approval)