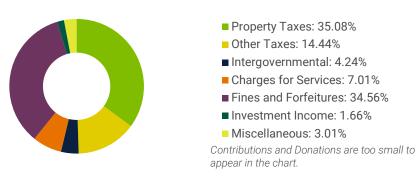

ent approximately 74 percent of the fund's annual revenue budget.

Charges for services in the Fire and Emergency Services District Fund are up approximately \$644,100, or 18.8 percent, compared to this same time last year, primarily due to an increase in the number of ambulance transports of approximately 2,400.





## POLICE SERVICES DISTRICT FUND (PAGE 16)

The Police Services District Fund accounts for the revenues and expenditures attributable to the Police Services District. This district includes all properties within unincorporated Gwinnett County and cities that do not operate their own police departments (Berkeley Lake, Buford, Grayson, Dacula, Peachtree Corners, Rest Haven, and Sugar Hill). Gwinnett County is responsible for providing police protection within this district.





Although current year-to-date revenues collected are from multiple revenue sources, as shown in the chart above, the main revenue sources will shift to property taxes and insurance premium taxes later in the year when they are collected. Property taxes and insurance premium taxes represent approximately 79 percent of the fund's annual revenue budget.





## WATER & SEWER OPERATING FUND (PAGE 49)

Ś-

\$25

The Water and Sewer Operating Fund supports the operation, maintenance, and capital improvement of the water and sewer system.



\$75

\$100

\$125

Year-to-date Water and Sewer Operating Fund revenues are up approximately \$7 million, or 6.7 percent, compared to last year, primarily due to 2021 rate increases for both water and sewer.

**MILLIONS** 

\$50

Revenues in the Water and